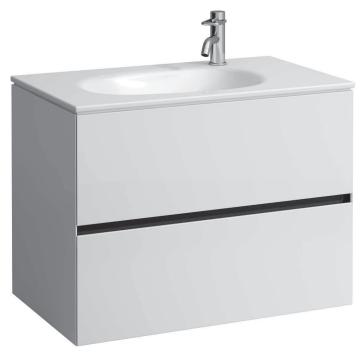

## **SET PALOMBA COLLECTION**

**Countertop basin** 81780.4

| TECHNICAL DATA        |                                                 |
|-----------------------|-------------------------------------------------|
| Order no.             | 81780.4                                         |
| Certified to          | EN 31                                           |
| Dimensions            | 800 x 480 mm                                    |
| Specification         | Always to be fixed to the wall.                 |
|                       | Only in combination with vanity unit            |
|                       | 40640.1 / 1 drawer, 40640.2 / 2 drawers         |
|                       | Charge 114 – 1 tap hole right, without overflow |
|                       | Charge 113 - 1 tap hole left, without overflow  |
| Special specification | Charge 112 - without tap hole, without overflow |
|                       | Charge 105 – 1 tap hole left                    |
|                       | Charge 106 – 1 tap hole right                   |
|                       | Charge 109 – without tap hole                   |
| Weight                | 17,0 kg                                         |
| Mounting acc. excl.   | valve without overflow always open, with        |
|                       | ceramic valve cover plate, order no. 89818.4    |
|                       | Mounting set M10 x 140 mm, order no. 89988.2    |
| Colours               | see colour table                                |

## SPECIFICATION TEXT

Countertop basin Laufen-PALOMBA COLLECTION, sanitary ceramic EN 31

dimensions 800 x 480 mm, angular

1 tap hole, without overflow

Special feature: overflow channel glazed

For furniture: 40640.1 vanity unit 800 with one drawer, 40640.2 vanity unit 800 with two drawers (for different options and colours see furniture section)