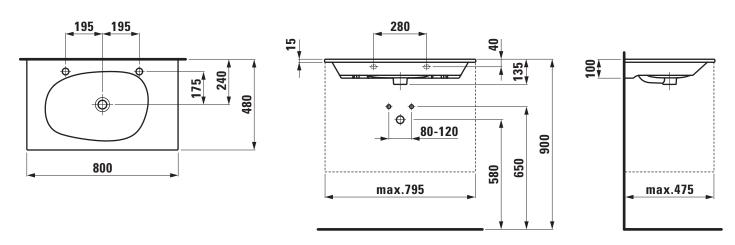

## **SET PALOMBA COLLECTION**

**Countertop basin** 81780.4

| TECHNICAL DATA        |                                                 |
|-----------------------|-------------------------------------------------|
| Order no.             | 81780.4                                         |
| Certified to          | EN 31                                           |
| Dimensions            | 800 x 480 mm                                    |
| Specification         | Always to be fixed to the wall.                 |
|                       | Only in combination with vanity unit            |
|                       | 40640.1 / 1 drawer, 40640.2 / 2 drawers         |
|                       | Charge 114 – 1 tap hole right, without overflow |
|                       | Charge 113 - 1 tap hole left, without overflow  |
| Special specification | Charge 112 - without tap hole, without overflow |
|                       | Charge 105 – 1 tap hole left                    |
|                       | Charge 106 – 1 tap hole right                   |
|                       | Charge 109 – without tap hole                   |
| Weight                | 17,0 kg                                         |
| Mounting acc. excl.   | valve without overflow always open, with        |
|                       | ceramic valve cover plate, order no. 89818.4    |
|                       | Mounting set M10 x 140 mm, order no. 89988.2    |
| Colours               | see colour table                                |

## SPECIFICATION TEXT

Countertop basin Laufen-PALOMBA COLLECTION, sanitary ceramic EN 31

dimensions 800 x 480 mm, angular

1 tap hole, without overflow

Special feature: overflow channel glazed

For furniture: 40640.1 vanity unit 800 with one drawer, 40640.2 vanity unit 800 with two drawers (for different options and colours see furniture section)

## TECHNICAL DRAWINGS / S 1 : 20