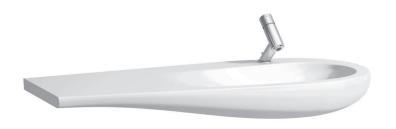

## Countertop basin, shelf left 81497.4

## **TECHNICAL DATA**

| Order no.             | 81497.4                                      |
|-----------------------|----------------------------------------------|
| Certified to          | EN 31                                        |
| Dimensions            | 1200 x 500/350 mm                            |
| Inside dimensions     |                                              |
| of the basin          | ca. 690 x 330 mm                             |
| Specification         | Charge 104 – 1 tap hole                      |
| Special specification | Charge 109 – without tap hole                |
| Weight                | 28,0 kg                                      |
| Mounting acc. incl.   | Charge 104 – waste and overflow system       |
|                       | Clou GEBERIT, order no. 89194.3              |
|                       | ceramic valve cover plate, order no. 89818.2 |
|                       | Charge 109 - valve without overflow always   |
|                       | open, with ceramic valve cover plate,        |
|                       | order no. 89818.4                            |
| Mounting acc. excl.   | 2x Mounting set M10 x 140 mm,                |
|                       | order no. 89988.2                            |
|                       | Siphon D40 chrome, order no. 89397.9         |

| Colours                                                                | see colour table |  |
|------------------------------------------------------------------------|------------------|--|
| SPECIFICATION TEXT                                                     |                  |  |
| Countertop basin Laufen-IL BAGNO ALESSI ONE, sanitary ceramic          |                  |  |
| EN 31                                                                  |                  |  |
| dimensions 1200 x 500/350 mm, asymmetric                               |                  |  |
| 1 tap hole, concealed waste and overflow system GEBERIT, ceramic       |                  |  |
| valve cover plate, with integrated shelf left                          |                  |  |
| Special feature: Surface refinement LCC (only white)                   |                  |  |
| Further options / accessories: without tap hole and with valve without |                  |  |
| overflow always open, bathtubs, shower trays, furniture                |                  |  |
| Order no. 81497.4                                                      |                  |  |
|                                                                        |                  |  |