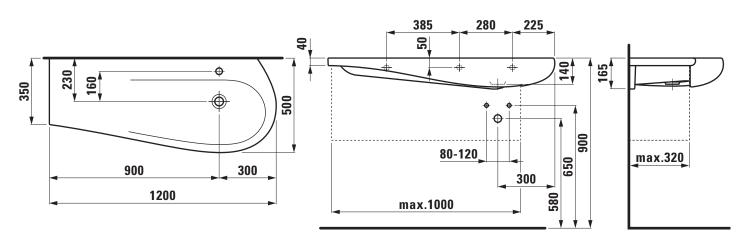

## TECHNICAL DRAWINGS / S 1 : 20

## **TECHNICAL DATA**

| Order no.             | 81497.4                                      |
|-----------------------|----------------------------------------------|
| Certified to          | EN 31                                        |
| Dimensions            | 1200 x 500/350 mm                            |
| Inside dimensions     |                                              |
| of the basin          | ca. 690 x 330 mm                             |
| Specification         | Charge 104 – 1 tap hole                      |
| Special specification | Charge 109 – without tap hole                |
| Weight                | 28,0 kg                                      |
| Mounting acc. incl.   | Charge 104 – waste and overflow system       |
|                       | Clou GEBERIT, order no. 89194.3              |
|                       | ceramic valve cover plate, order no. 89818.2 |
|                       | Charge 109 - valve without overflow always   |
|                       | open, with ceramic valve cover plate,        |
|                       | order no. 89818.4                            |
| Mounting acc. excl.   | 2x Mounting set M10 x 140 mm,                |
|                       | order no. 89988.2                            |
|                       | Siphon D40 chrome, order no. 89397.9         |