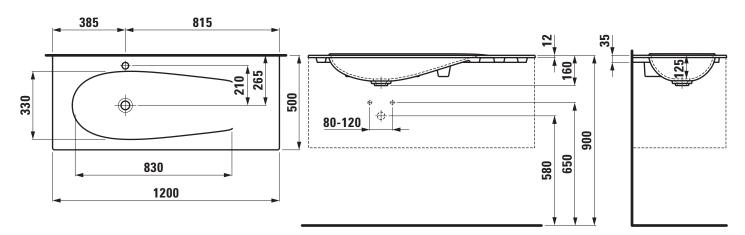

#### TECHNICAL DATA

| Order no.             | 81797.9                                          |
|-----------------------|--------------------------------------------------|
| Certified to          | EN 31                                            |
| Dimensions            | 1200 x 500 mm                                    |
| Inside dimensions     |                                                  |
| of the basin          | ca. 830 x 330 mm                                 |
| Specification         | Washbasin only available in combination with     |
|                       | vanity unit, order no. 430441 (has to be ordered |
|                       | separately)                                      |
|                       | Charge 111 – 1 tap hole, without overflow        |
| Special specification | Charge 112 - without tap hole, without overflow  |
| Weight                | 23,7 kg                                          |
| Mounting acc. incl.   | Valve without overflow always open,              |
|                       | with SaphirKeramik valve cover plate,            |
|                       | order no. 89819.4                                |
| Mounting acc. excl.   | Nickelled articulation, order no. WI891225903    |
| Colours               | see colour table                                 |
|                       |                                                  |

#### TECHNICAL DRAWINGS / S 1 : 20