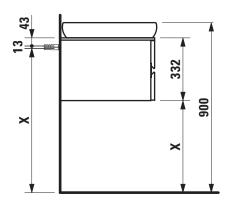

## TECHNICAL DATA

| Order no.          | 42402.3, 42403.3, 42404.3 / 2 drawers    | Mounting acc. incl.  | Installation set, order no. 49240.7             |
|--------------------|------------------------------------------|----------------------|-------------------------------------------------|
| Dimensions (WxHxD) | 800 x 332 x 500 mm                       |                      | Space saving siphon, order no. 89424.0          |
| Matching for       | 42402.3 - washbasin, order no. 81897.1   | Mounting information | The walls installed on must meet the require-   |
|                    | 42403.3 - washbasin, order no. 81897.2   |                      | ments of the furniture in terms of weight and   |
|                    | 42404.3 - washbasin, order no. 81397.1   |                      | the supplied fastening elements. If this cannot |
| Specification      | Body/Front - Surface real wood veneer or |                      | be guaranteed another method of installation    |
|                    | lacquered                                |                      | needs to be chosen.                             |
|                    | Integrated handle in the front           | Colours              | 630 - Noce canaletto, surface real wood veneer  |
|                    | 1 cut out, with space saving siphon      |                      | 631 - White, surface lacquered with technical   |
| Weight             | 630 – 32,5 kg                            |                      | marble top                                      |
|                    | 631 – 38,5 kg                            |                      |                                                 |
| Accessories excl.  | Drawer separations                       |                      |                                                 |
|                    | small, order no. 49240.1                 |                      |                                                 |
|                    | large, order no. 49240.2                 |                      |                                                 |

## TECHNICAL DRAWINGS / S 1 : 20

X = The exact hight must be set during installation.