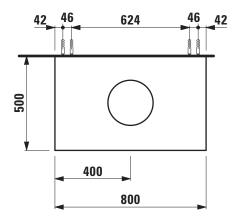

## TECHNICAL DATA

| Order no.          | 42402.3, 42403.3, 42404.3 / 2 drawers    | Mounting acc. incl.  | Installation set, order no. 49240.7             |
|--------------------|------------------------------------------|----------------------|-------------------------------------------------|
| Dimensions (WxHxD) | 800 x 332 x 500 mm                       |                      | Space saving siphon, order no. 89424.0          |
| Matching for       | 42402.3 - washbasin, order no. 81897.1   | Mounting information | The walls installed on must meet the require-   |
|                    | 42403.3 - washbasin, order no. 81897.2   |                      | ments of the furniture in terms of weight and   |
|                    | 42404.3 - washbasin, order no. 81397.1   |                      | the supplied fastening elements. If this cannot |
| Specification      | Body/Front - Surface real wood veneer or |                      | be guaranteed another method of installation    |
|                    | lacquered                                |                      | needs to be chosen.                             |
|                    | Integrated handle in the front           | Colours              | 630 - Noce canaletto, surface real wood veneer  |
|                    | 1 cut out, with space saving siphon      |                      | 631 - White, surface lacquered with technical   |
| Weight             | 630 – 32,5 kg                            |                      | marble top                                      |
|                    | 631 – 38,5 kg                            |                      |                                                 |
| Accessories excl.  | Drawer separations                       |                      |                                                 |
|                    | small, order no. 49240.1                 |                      |                                                 |
|                    | large, order no. 49240.2                 |                      |                                                 |

## TECHNICAL DRAWINGS / S 1 : 20

X = The exact hight must be set during installation.