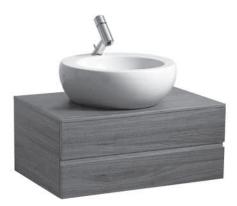

## **IL BAGNO ALESSI ONE FURNITURE**

Vanity unit 42402.3 42403.3 42404.3

## TECHNICAL DATA

| Order no.          | 42402.3, 42403.3, 42404.3 / 2 drawers    | Mounting acc. incl.  | Installation set, order no. 49240.7             |
|--------------------|------------------------------------------|----------------------|-------------------------------------------------|
| Dimensions (WxHxD) | 800 x 332 x 500 mm                       |                      | Space saving siphon, order no. 89424.0          |
| Matching for       | 42402.3 - washbasin, order no. 81897.1   | Mounting information | The walls installed on must meet the require-   |
|                    | 42403.3 - washbasin, order no. 81897.2   |                      | ments of the furniture in terms of weight and   |
|                    | 42404.3 - washbasin, order no. 81397.1   |                      | the supplied fastening elements. If this cannot |
| Specification      | Body/Front - Surface real wood veneer or |                      | be guaranteed another method of installation    |
|                    | lacquered                                |                      | needs to be chosen.                             |
|                    | Integrated handle in the front           | Colours              | 630 - Noce canaletto, surface real wood veneer  |
|                    | 1 cut out, with space saving siphon      |                      | 631 - White, surface lacquered with technical   |
| Weight             | 630 – 32,5 kg                            |                      | marble top                                      |
|                    | 631 – 38,5 kg                            |                      |                                                 |
| Accessories excl.  | Drawer separations                       |                      |                                                 |
|                    | small, order no. 49240.1                 |                      |                                                 |
|                    | large, order no. 49240.2                 |                      |                                                 |