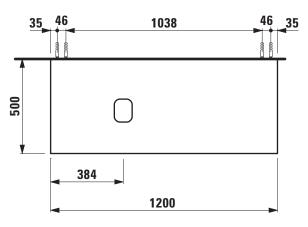

## TECHNICAL DATA

| Order no.          | 430322 / Top in body colour                     | Accessories incl.    | Drawer mat, antimicrobial rubber, anthracite,    |
|--------------------|-------------------------------------------------|----------------------|--------------------------------------------------|
|                    | 431322 / Top Calce Avorio                       |                      | noise absorbing and anti-slip, order no. 492399  |
|                    | 432322 / Top Marrone Naturale                   |                      | Drawer organizer, smoked glass,                  |
| Dimensions (WxHxD) | 1200 x 370 x 500 mm                             |                      | order no. 492592                                 |
| Matching for       | washbasin, order no. 818974                     | Accessories excl.    | Space saving siphon, order no. 894240            |
| Specification      | Body/Front – 18 mm MDF panels matt lacquered    | Mounting acc. incl.  | Installation set for furniture, order no. 492392 |
|                    | or 18 mm particle board with real wood veneer   | Mounting information | The walls installed on must meet the require-    |
|                    | (only 250 – Light oak, 630 – Noce canaletto)    |                      | ments of the furniture in terms of weight and    |
|                    | Interior melamine anthracite                    |                      | the supplied fastening elements. If this cannot  |
|                    | Top – made of 6 mm resistant HPL with laminate  |                      | be guaranteed another method of installation     |
|                    | (only 269 – Terracotta, 270 – Pearlbeige,       |                      | needs to be chosen.                              |
|                    | 429 – Darkbrown) or 6 mm ceramic stoneware      | Colours Body/Front   | Top in body colour (HPL laminated)               |
|                    | 1 cut-out left                                  |                      | 269 – Terracotta                                 |
|                    | Integrated handle at the left and right side    |                      | 270 – Pearlbeige                                 |
|                    | 1 full extension drawer, anthracite (soft-close |                      | 429 – Darkbrown                                  |
|                    | mechanism), incl. drawer mat antimicrobial      |                      |                                                  |
|                    | rubber and drawer organizer smoked glass        |                      | Top Calce Avorio or Marrone Naturale (ceramic)   |
| Weight             | 269, 270, 429 – 43.5 kg                         |                      | 250 - Light oak, surface real wood veneer        |
|                    | 250, 630 – 46,0 kg                              |                      | 260 – White matt                                 |
|                    | 260, 990, 999 – 48,0 kg                         |                      | 630 - Noce canaletto, surface real wood veneer   |
|                    |                                                 |                      | 990 – Specialcolor lacquered selection           |
|                    |                                                 |                      | 999 – Multicolor lacquered selection             |

## TECHNICAL DRAWINGS / S 1 : 20