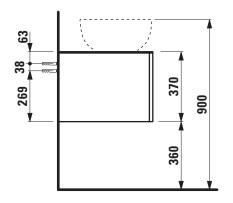

## TECHNICAL DATA

| Order no.          | 430322 / Top in body colour                     | Accessories incl.    | Drawer mat, antimicrobial rubber, anthracite,    |
|--------------------|-------------------------------------------------|----------------------|--------------------------------------------------|
|                    | 431322 / Top Calce Avorio                       |                      | noise absorbing and anti-slip, order no. 492399  |
|                    | 432322 / Top Marrone Naturale                   |                      | Drawer organizer, smoked glass,                  |
| Dimensions (WxHxD) | 1200 x 370 x 500 mm                             |                      | order no. 492592                                 |
| Matching for       | washbasin, order no. 818974                     | Accessories excl.    | Space saving siphon, order no. 894240            |
| Specification      | Body/Front – 18 mm MDF panels matt lacquered    | Mounting acc. incl.  | Installation set for furniture, order no. 492392 |
|                    | or 18 mm particle board with real wood veneer   | Mounting information | The walls installed on must meet the require-    |
|                    | (only 250 – Light oak, 630 – Noce canaletto)    |                      | ments of the furniture in terms of weight and    |
|                    | Interior melamine anthracite                    |                      | the supplied fastening elements. If this cannot  |
|                    | Top – made of 6 mm resistant HPL with laminate  |                      | be guaranteed another method of installation     |
|                    | (only 269 – Terracotta, 270 – Pearlbeige,       |                      | needs to be chosen.                              |
|                    | 429 – Darkbrown) or 6 mm ceramic stoneware      | Colours Body/Front   | Top in body colour (HPL laminated)               |
|                    | 1 cut-out left                                  |                      | 269 – Terracotta                                 |
|                    | Integrated handle at the left and right side    |                      | 270 – Pearlbeige                                 |
|                    | 1 full extension drawer, anthracite (soft-close |                      | 429 – Darkbrown                                  |
|                    | mechanism), incl. drawer mat antimicrobial      |                      |                                                  |
|                    | rubber and drawer organizer smoked glass        |                      | Top Calce Avorio or Marrone Naturale (ceramic)   |
| Weight             | 269, 270, 429 – 43.5 kg                         |                      | 250 - Light oak, surface real wood veneer        |
|                    | 250, 630 – 46,0 kg                              |                      | 260 – White matt                                 |
|                    | 260, 990, 999 – 48,0 kg                         |                      | 630 - Noce canaletto, surface real wood veneer   |
|                    |                                                 |                      | 990 – Specialcolor lacquered selection           |
|                    |                                                 |                      | 999 – Multicolor lacquered selection             |

## TECHNICAL DRAWINGS / S 1 : 20