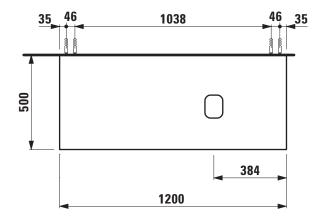

## TECHNICAL DRAWINGS / S 1 : 20

## Drawer element with cut-out right 430323

431323 432323

| TECHNICAL DATA     |                                                                                            |                      |                                                                                               |
|--------------------|--------------------------------------------------------------------------------------------|----------------------|-----------------------------------------------------------------------------------------------|
| Order no.          | 430323 / Top in body colour<br>431323 / Top Calce Avorio                                   | Accessories incl.    | Drawer mat, antimicrobial rubber, anthracite, noise absorbing and anti-slip, order no. 492399 |
|                    | 432323 / Top Marrone Naturale                                                              |                      | Drawer organizer, smoked glass,                                                               |
| Dimensions (WxHxD) | 1200 x 370 x 500 mm                                                                        |                      | order no. 492592                                                                              |
| Matching for       | washbasin, order no. 818974                                                                | Accessories excl.    | Space saving siphon, order no. 894240                                                         |
| Specification      | Body/Front – 18 mm MDF panels matt lacquered                                               | Mounting acc. incl.  | Installation set for furniture, order no. 492392                                              |
|                    | or 18 mm particle board with real wood veneer                                              | Mounting information | The walls installed on must meet the require-                                                 |
|                    | (only 250 - Light oak, 630 - Noce canaletto)                                               |                      | ments of the furniture in terms of weight and                                                 |
|                    | Interior melamine anthracite                                                               |                      | the supplied fastening elements. If this cannot                                               |
|                    | Top – made of 6 mm resistant HPL with laminate                                             |                      | be guaranteed another method of installation                                                  |
|                    | (only 269 - Terracotta, 270 - Pearlbeige,                                                  |                      | needs to be chosen.                                                                           |
|                    | 429 - Darkbrown) or 6 mm ceramic stoneware                                                 | Colours Body/Front   | Top in body colour (HPL laminated)                                                            |
|                    | 1 cut-out right                                                                            |                      | 269 - Terracotta                                                                              |
|                    | Integrated handle at the left and right side                                               |                      | 270 - Pearlbeige                                                                              |
|                    | 1 full extension drawer, anthracite (soft-close mechanism), incl. drawer mat antimicrobial |                      | 429 - Darkbrown                                                                               |
|                    | rubber and drawer organizer smoked glass                                                   |                      | Top Calce Avorio or Marrone Naturale (ceramic)                                                |
| Weight             | 269, 270, 429 – 43.5 kg                                                                    |                      | 250 - Light oak, surface real wood veneer                                                     |
|                    | 250, 630 – 46,0 kg                                                                         |                      | 260 – White matt                                                                              |
|                    | 260, 990, 999 – 48,0 kg                                                                    |                      | 630 - Noce canaletto, surface real wood veneer                                                |
|                    | <u>-</u>                                                                                   |                      | 990 - Specialcolor lacquered selection                                                        |
|                    |                                                                                            |                      | 999 - Multicolor lacquered selection                                                          |