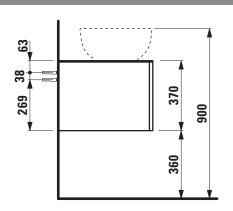

## TECHNICAL DRAWINGS / S 1 : 20

## Drawer element with cut-out right 430323

431323 432323

| TECHNICAL DATA     |                                                                                            |                      |                                                                                               |
|--------------------|--------------------------------------------------------------------------------------------|----------------------|-----------------------------------------------------------------------------------------------|
| Order no.          | 430323 / Top in body colour<br>431323 / Top Calce Avorio                                   | Accessories incl.    | Drawer mat, antimicrobial rubber, anthracite, noise absorbing and anti-slip, order no. 492399 |
|                    | 432323 / Top Marrone Naturale                                                              |                      | Drawer organizer, smoked glass,                                                               |
| Dimensions (WxHxD) | 1200 x 370 x 500 mm                                                                        |                      | order no. 492592                                                                              |
| Matching for       | washbasin, order no. 818974                                                                | Accessories excl.    | Space saving siphon, order no. 894240                                                         |
| Specification      | Body/Front – 18 mm MDF panels matt lacquered                                               | Mounting acc. incl.  | Installation set for furniture, order no. 492392                                              |
|                    | or 18 mm particle board with real wood veneer                                              | Mounting information | The walls installed on must meet the require-                                                 |
|                    | (only 250 - Light oak, 630 - Noce canaletto)                                               |                      | ments of the furniture in terms of weight and                                                 |
|                    | Interior melamine anthracite                                                               |                      | the supplied fastening elements. If this cannot                                               |
|                    | Top – made of 6 mm resistant HPL with laminate                                             |                      | be guaranteed another method of installation                                                  |
|                    | (only 269 - Terracotta, 270 - Pearlbeige,                                                  |                      | needs to be chosen.                                                                           |
|                    | 429 - Darkbrown) or 6 mm ceramic stoneware                                                 | Colours Body/Front   | Top in body colour (HPL laminated)                                                            |
|                    | 1 cut-out right                                                                            |                      | 269 - Terracotta                                                                              |
|                    | Integrated handle at the left and right side                                               |                      | 270 - Pearlbeige                                                                              |
|                    | 1 full extension drawer, anthracite (soft-close mechanism), incl. drawer mat antimicrobial |                      | 429 - Darkbrown                                                                               |
|                    | rubber and drawer organizer smoked glass                                                   |                      | Top Calce Avorio or Marrone Naturale (ceramic)                                                |
| Weight             | 269, 270, 429 – 43.5 kg                                                                    |                      | 250 - Light oak, surface real wood veneer                                                     |
|                    | 250, 630 – 46,0 kg                                                                         |                      | 260 – White matt                                                                              |
|                    | 260, 990, 999 – 48,0 kg                                                                    |                      | 630 - Noce canaletto, surface real wood veneer                                                |
|                    | <u>-</u>                                                                                   |                      | 990 - Specialcolor lacquered selection                                                        |
|                    |                                                                                            |                      | 999 - Multicolor lacquered selection                                                          |