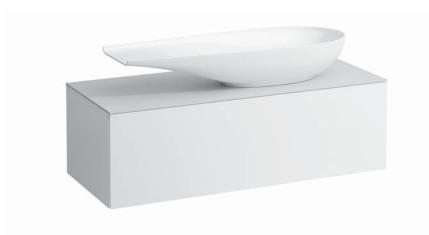

## Drawer element with cut-out right 430323

431323 432323

| TECHNICAL DATA     |                                                                                            |                      |                                                                                               |
|--------------------|--------------------------------------------------------------------------------------------|----------------------|-----------------------------------------------------------------------------------------------|
| Order no.          | 430323 / Top in body colour<br>431323 / Top Calce Avorio                                   | Accessories incl.    | Drawer mat, antimicrobial rubber, anthracite, noise absorbing and anti-slip, order no. 492399 |
|                    | 432323 / Top Marrone Naturale                                                              |                      | Drawer organizer, smoked glass,                                                               |
| Dimensions (WxHxD) | 1200 x 370 x 500 mm                                                                        |                      | order no. 492592                                                                              |
| Matching for       | washbasin, order no. 818974                                                                | Accessories excl.    | Space saving siphon, order no. 894240                                                         |
| Specification      | Body/Front – 18 mm MDF panels matt lacquered                                               | Mounting acc. incl.  | Installation set for furniture, order no. 492392                                              |
|                    | or 18 mm particle board with real wood veneer                                              | Mounting information | The walls installed on must meet the require-                                                 |
|                    | (only 250 - Light oak, 630 - Noce canaletto)                                               |                      | ments of the furniture in terms of weight and                                                 |
|                    | Interior melamine anthracite                                                               |                      | the supplied fastening elements. If this cannot                                               |
|                    | Top – made of 6 mm resistant HPL with laminate                                             |                      | be guaranteed another method of installation                                                  |
|                    | (only 269 - Terracotta, 270 - Pearlbeige,                                                  |                      | needs to be chosen.                                                                           |
|                    | 429 - Darkbrown) or 6 mm ceramic stoneware                                                 | Colours Body/Front   | Top in body colour (HPL laminated)                                                            |
|                    | 1 cut-out right                                                                            |                      | 269 - Terracotta                                                                              |
|                    | Integrated handle at the left and right side                                               |                      | 270 - Pearlbeige                                                                              |
|                    | 1 full extension drawer, anthracite (soft-close mechanism), incl. drawer mat antimicrobial |                      | 429 - Darkbrown                                                                               |
|                    | rubber and drawer organizer smoked glass                                                   |                      | Top Calce Avorio or Marrone Naturale (ceramic)                                                |
| Weight             | 269, 270, 429 – 43.5 kg                                                                    |                      | 250 - Light oak, surface real wood veneer                                                     |
|                    | 250, 630 – 46,0 kg                                                                         |                      | 260 – White matt                                                                              |
|                    | 260, 990, 999 – 48,0 kg                                                                    |                      | 630 - Noce canaletto, surface real wood veneer                                                |
|                    | <u>-</u>                                                                                   |                      | 990 - Specialcolor lacquered selection                                                        |
|                    |                                                                                            |                      | 999 - Multicolor lacquered selection                                                          |