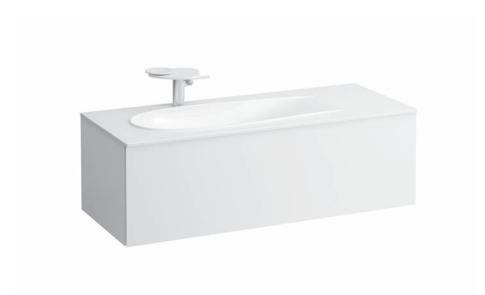

## Vanity unit 430441

| TECHNICAL DATA      |                                                  |                      |                                                 |
|---------------------|--------------------------------------------------|----------------------|-------------------------------------------------|
| Order no.           | 430441 / 1 drawer                                | Mounting information | The walls installed on must meet the require-   |
| Dimensions (WxHxD)  | 1194 x 364 x 491 mm                              |                      | ments of the furniture in terms of weight and   |
| Matching for        | washbasin, order no. 817979                      |                      | the supplied fastening elements. If this cannot |
| Specification       | Body/Front – 18 mm MDF panels matt lacquered     |                      | be guaranteed another method of installation    |
|                     | or 18 mm particle board with real wood veneer    |                      | needs to be chosen.                             |
|                     | (only 250 - Light oak, 630 - Noce canaletto)     | Colours Body/Front   | 250 - Light oak, surface real wood veneer       |
|                     | Interior melamine anthracite                     |                      | 260 – White matt                                |
|                     | Integrated handle at the left and right side     |                      | 269 - Terracotta                                |
|                     | 1 full extension drawer, anthracite (soft-close  |                      | 270 - Pearlbeige                                |
|                     | mechanism), incl. drawer mat antimicrobial       |                      | 429 - Darkbrown                                 |
|                     | rubber and drawer organizer smoked glass         |                      | 630 - Noce canaletto, surface real wood veneer  |
| Weight              | 250, 630 – 29,0 kg                               |                      | 990 - Specialcolor lacquered selection          |
|                     | 260, 269, 270, 429, 990, 999 – 31,0 kg           |                      | 999 - Multicolor lacquered selection            |
| Accessories incl.   | Drawer mat, antimicrobial rubber, anthracite,    |                      |                                                 |
|                     | noise absorbing and anti-slip, order no. 492398  |                      |                                                 |
|                     | Drawer organizer, smoked glass,                  |                      |                                                 |
|                     | order no. 492592                                 |                      |                                                 |
| Accessories excl.   | Space saving siphon, order no. 894240            |                      |                                                 |
| Mounting acc. incl. | Installation set for furniture, order no. 492392 |                      |                                                 |