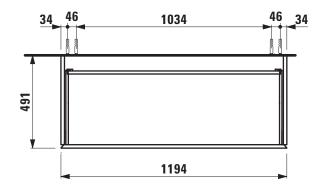

## Vanity unit 430441

| TECHNICAL DATA      |                                                  |                      |                                                 |
|---------------------|--------------------------------------------------|----------------------|-------------------------------------------------|
| Order no.           | 430441 / 1 drawer                                | Mounting information | The walls installed on must meet the require-   |
| Dimensions (WxHxD)  | 1194 x 364 x 491 mm                              |                      | ments of the furniture in terms of weight and   |
| Matching for        | washbasin, order no. 817979                      |                      | the supplied fastening elements. If this cannot |
| Specification       | Body/Front – 18 mm MDF panels matt lacquered     |                      | be guaranteed another method of installation    |
|                     | or 18 mm particle board with real wood veneer    |                      | needs to be chosen.                             |
|                     | (only 250 - Light oak, 630 - Noce canaletto)     | Colours Body/Front   | 250 - Light oak, surface real wood veneer       |
|                     | Interior melamine anthracite                     |                      | 260 – White matt                                |
|                     | Integrated handle at the left and right side     |                      | 269 - Terracotta                                |
|                     | 1 full extension drawer, anthracite (soft-close  |                      | 270 - Pearlbeige                                |
|                     | mechanism), incl. drawer mat antimicrobial       |                      | 429 - Darkbrown                                 |
|                     | rubber and drawer organizer smoked glass         |                      | 630 - Noce canaletto, surface real wood veneer  |
| Weight              | 250, 630 – 29,0 kg                               |                      | 990 - Specialcolor lacquered selection          |
|                     | 260, 269, 270, 429, 990, 999 – 31,0 kg           |                      | 999 - Multicolor lacquered selection            |
| Accessories incl.   | Drawer mat, antimicrobial rubber, anthracite,    |                      |                                                 |
|                     | noise absorbing and anti-slip, order no. 492398  |                      |                                                 |
|                     | Drawer organizer, smoked glass,                  |                      |                                                 |
|                     | order no. 492592                                 |                      |                                                 |
| Accessories excl.   | Space saving siphon, order no. 894240            |                      |                                                 |
| Mounting acc. incl. | Installation set for furniture, order no. 492392 |                      |                                                 |

## TECHNICAL DRAWINGS / S 1 : 20