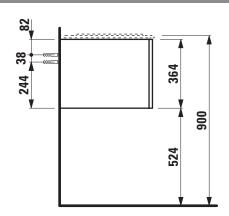

## Vanity unit 430441

| TECHNICAL DATA      |                                                  |                      |                                                 |
|---------------------|--------------------------------------------------|----------------------|-------------------------------------------------|
| Order no.           | 430441 / 1 drawer                                | Mounting information | The walls installed on must meet the require-   |
| Dimensions (WxHxD)  | 1194 x 364 x 491 mm                              |                      | ments of the furniture in terms of weight and   |
| Matching for        | washbasin, order no. 817979                      |                      | the supplied fastening elements. If this cannot |
| Specification       | Body/Front – 18 mm MDF panels matt lacquered     |                      | be guaranteed another method of installation    |
|                     | or 18 mm particle board with real wood veneer    |                      | needs to be chosen.                             |
|                     | (only 250 - Light oak, 630 - Noce canaletto)     | Colours Body/Front   | 250 - Light oak, surface real wood veneer       |
|                     | Interior melamine anthracite                     |                      | 260 – White matt                                |
|                     | Integrated handle at the left and right side     |                      | 269 - Terracotta                                |
|                     | 1 full extension drawer, anthracite (soft-close  |                      | 270 - Pearlbeige                                |
|                     | mechanism), incl. drawer mat antimicrobial       |                      | 429 - Darkbrown                                 |
|                     | rubber and drawer organizer smoked glass         |                      | 630 - Noce canaletto, surface real wood veneer  |
| Weight              | 250, 630 – 29,0 kg                               |                      | 990 - Specialcolor lacquered selection          |
|                     | 260, 269, 270, 429, 990, 999 – 31,0 kg           |                      | 999 - Multicolor lacquered selection            |
| Accessories incl.   | Drawer mat, antimicrobial rubber, anthracite,    |                      |                                                 |
|                     | noise absorbing and anti-slip, order no. 492398  |                      |                                                 |
|                     | Drawer organizer, smoked glass,                  |                      |                                                 |
|                     | order no. 492592                                 |                      |                                                 |
| Accessories excl.   | Space saving siphon, order no. 894240            |                      |                                                 |
| Mounting acc. incl. | Installation set for furniture, order no. 492392 |                      |                                                 |

## TECHNICAL DRAWINGS / S 1 : 20