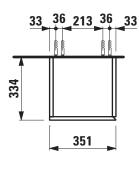

## ILBAGNOALESSI FURNITURE Tall cabinet 430461

| TECHNICAL DATA      |                                                  |                      |                                                 |
|---------------------|--------------------------------------------------|----------------------|-------------------------------------------------|
| Order no.           | 430461 / door hinge left                         | Mounting information | The walls installed on must meet the require-   |
| Dimensions (WxHxD)  | 350 x 1650 x 334 mm                              |                      | ments of the furniture in terms of weight and   |
| Specification       | Body/Front – 18 mm MDF panels matt lacquered     |                      | the supplied fastening elements. If this cannot |
|                     | or 18 mm particle board with real wood veneer    |                      | be guaranteed another method of installation    |
|                     | (only 250 - Light oak, 630 - Noce canaletto)     |                      | needs to be chosen.                             |
|                     | Interior melamine anthracite                     | Colours body         | 250 - Light oak, surface real wood veneer       |
|                     | Integrated handle at the right side              |                      | 260 – White matt                                |
|                     | 1 door (soft-close mechanism), hinges anthracite |                      | 269 - Terracotta                                |
|                     | 4 smoked glass shelves 6 mm (fixed), shelf       |                      | 270 - Pearlbeige                                |
|                     | brackets anthracite                              |                      | 429 - Darkbrown                                 |
| Weight              | 250, 630 – 29,5 kg                               |                      | 630 - Noce canaletto, surface real wood veneer  |
|                     | 260, 269, 270, 429, 990, 999 – 33,5 kg           |                      | 990 - Specialcolor lacquered selection          |
| Mounting acc. incl. | Installation set, order no. 492171               |                      | 999 - Multicolor lacquered selection            |