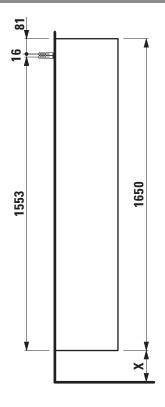

## ILBAGNOALESSI FURNITURE Tall cabinet 430461

| TECHNICAL DATA      |                                                  |                      |                                                 |
|---------------------|--------------------------------------------------|----------------------|-------------------------------------------------|
| Order no.           | 430461 / door hinge left                         | Mounting information | The walls installed on must meet the require-   |
| Dimensions (WxHxD)  | 350 x 1650 x 334 mm                              |                      | ments of the furniture in terms of weight and   |
| Specification       | Body/Front – 18 mm MDF panels matt lacquered     |                      | the supplied fastening elements. If this cannot |
|                     | or 18 mm particle board with real wood veneer    |                      | be guaranteed another method of installation    |
|                     | (only 250 - Light oak, 630 - Noce canaletto)     |                      | needs to be chosen.                             |
|                     | Interior melamine anthracite                     | Colours body         | 250 - Light oak, surface real wood veneer       |
|                     | Integrated handle at the right side              |                      | 260 – White matt                                |
|                     | 1 door (soft-close mechanism), hinges anthracite |                      | 269 - Terracotta                                |
|                     | 4 smoked glass shelves 6 mm (fixed), shelf       |                      | 270 - Pearlbeige                                |
|                     | brackets anthracite                              |                      | 429 - Darkbrown                                 |
| Weight              | 250, 630 – 29,5 kg                               |                      | 630 - Noce canaletto, surface real wood veneer  |
|                     | 260, 269, 270, 429, 990, 999 – 33,5 kg           |                      | 990 - Specialcolor lacquered selection          |
| Mounting acc. incl. | Installation set, order no. 492171               |                      | 999 - Multicolor lacquered selection            |

## TECHNICAL DRAWINGS / S 1 : 20

X = The exact hight must be set during installation.