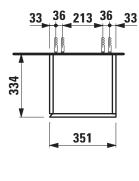

## ILBAGNOALESSI FURNITURE Tall cabinet

430462

| TECHNICAL DATA      |                                                  |                      |                                                 |
|---------------------|--------------------------------------------------|----------------------|-------------------------------------------------|
| Order no.           | 430462 / door hinge right                        | Mounting information | The walls installed on must meet the require-   |
| Dimensions (WxHxD)  | 350 x 1650 x 334 mm                              |                      | ments of the furniture in terms of weight and   |
| Specification       | Body/Front – 18 mm MDF panels matt lacquered     |                      | the supplied fastening elements. If this cannot |
|                     | or 18 mm particle board with real wood veneer    |                      | be guaranteed another method of installation    |
|                     | (only 250 - Light oak, 630 - Noce canaletto)     |                      | needs to be chosen.                             |
|                     | Interior melamine anthracite                     | Colours body         | 250 - Light oak, surface real wood veneer       |
|                     | Integrated handle at the left side               |                      | 260 - White matt                                |
|                     | 1 door (soft-close mechanism), hinges anthracite |                      | 269 - Terracotta                                |
|                     | 4 smoked glass shelves 6 mm (fixed), shelf       |                      | 270 - Pearlbeige                                |
|                     | brackets anthracite                              |                      | 429 - Darkbrown                                 |
| Weight              | 250, 630 – 29,5 kg                               |                      | 630 - Noce canaletto, surface real wood veneer  |
|                     | 260, 269, 270, 429, 990, 999 – 33,5 kg           |                      | 990 - Specialcolor lacquered selection          |
| Mounting acc. incl. | Installation set, order no. 492171               |                      | 999 - Multicolor lacquered selection            |