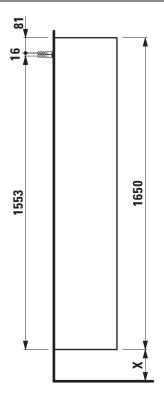

## TECHNICAL DRAWINGS / S 1 : 20

X = The exact hight must be set during installation.