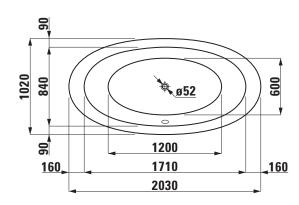

## **SET IL BAGNO ALESSI ONE**

Bathtub freestanding version 24197.0

| TECHNICAL DA          | TA                                             |          |
|-----------------------|------------------------------------------------|----------|
| Order no.             | 24197.0                                        | Weight   |
| Certified to          | EN 14516 (EN 198), EN 232, EN 12764            |          |
| Dimensions            | 2030 x 1020 mm                                 | Mounting |
| Depth                 | 460 mm                                         |          |
| Use capacity          | 230 litre (total: 300 litre)                   |          |
| Specification         | Bathtub made of sanitary acrylic of 4-5 mm     | Mounting |
|                       | Freestanding version, with one piece panel     |          |
|                       | With aluminium frame                           |          |
|                       | Charge 000 - without whirl system, without     |          |
|                       | waste and overflow                             |          |
| Special specification | Bathtub with whirl system,                     |          |
|                       | disinfection system and electronic control:    | Colours  |
|                       | Charge 005 - Whirlpool with air and hydro      |          |
|                       | massage                                        |          |
|                       | Charge 050 - Whirlpool with air and hydro      |          |
|                       | massage and hydro heating                      |          |
|                       | Charge 055 - Whirlpool with air and hydro      |          |
|                       | massage, hydro heating and underwater lighting |          |
|                       | Charge 500 - Whirlpool with air and hydro      |          |
|                       | massage and underwater lighting                |          |

## TECHNICAL DRAWINGS / S 1 : 40