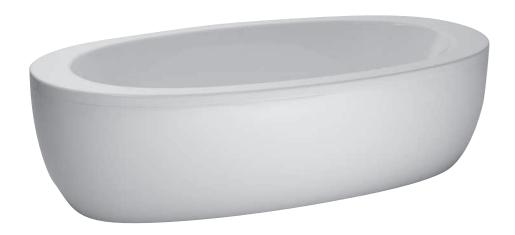

## **SET IL BAGNO ALESSI ONE**

Bathtub freestanding version 24197.0

| TECHNICAL DA          | TA                                             |          |
|-----------------------|------------------------------------------------|----------|
| Order no.             | 24197.0                                        | Weight   |
| Certified to          | EN 14516 (EN 198), EN 232, EN 12764            |          |
| Dimensions            | 2030 x 1020 mm                                 | Mounting |
| Depth                 | 460 mm                                         |          |
| Use capacity          | 230 litre (total: 300 litre)                   |          |
| Specification         | Bathtub made of sanitary acrylic of 4-5 mm     | Mounting |
|                       | Freestanding version, with one piece panel     |          |
|                       | With aluminium frame                           |          |
|                       | Charge 000 - without whirl system, without     |          |
|                       | waste and overflow                             |          |
| Special specification | Bathtub with whirl system,                     |          |
|                       | disinfection system and electronic control:    | Colours  |
|                       | Charge 005 - Whirlpool with air and hydro      |          |
|                       | massage                                        |          |
|                       | Charge 050 - Whirlpool with air and hydro      |          |
|                       | massage and hydro heating                      |          |
|                       | Charge 055 - Whirlpool with air and hydro      |          |
|                       | massage, hydro heating and underwater lighting |          |
|                       | Charge 500 - Whirlpool with air and hydro      |          |
|                       | massage and underwater lighting                |          |