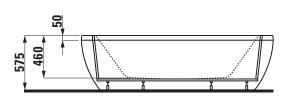

## **SET IL BAGNO ALESSI ONE**

Bathtub freestanding version 24197.0

| TECHNICAL DA          | TA                                             |          |
|-----------------------|------------------------------------------------|----------|
| Order no.             | 24197.0                                        | Weight   |
| Certified to          | EN 14516 (EN 198), EN 232, EN 12764            |          |
| Dimensions            | 2030 x 1020 mm                                 | Mounting |
| Depth                 | 460 mm                                         |          |
| Use capacity          | 230 litre (total: 300 litre)                   |          |
| Specification         | Bathtub made of sanitary acrylic of 4-5 mm     | Mounting |
|                       | Freestanding version, with one piece panel     |          |
|                       | With aluminium frame                           |          |
|                       | Charge 000 - without whirl system, without     |          |
|                       | waste and overflow                             |          |
| Special specification | Bathtub with whirl system,                     |          |
|                       | disinfection system and electronic control:    | Colours  |
|                       | Charge 005 - Whirlpool with air and hydro      |          |
|                       | massage                                        |          |
|                       | Charge 050 - Whirlpool with air and hydro      |          |
|                       | massage and hydro heating                      |          |
|                       | Charge 055 - Whirlpool with air and hydro      |          |
|                       | massage, hydro heating and underwater lighting |          |
|                       | Charge 500 - Whirlpool with air and hydro      |          |
|                       | massage and underwater lighting                |          |

## TECHNICAL DRAWINGS / S 1 : 40