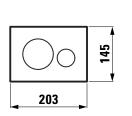

## **INEO INSTALLATION SYSTEM**

Actuator plate, dual flush INEO MOON H900114

| TECHNICAL DA        | ATA                                               |         |                  |
|---------------------|---------------------------------------------------|---------|------------------|
| Order no.           | H900114                                           | Colours | 000 – White      |
| matching for        | Concealed frames with cistern INEOLINK            |         | 004 – Chrome     |
| Dimensions          | 203 x 145 x 6 mm                                  |         | 007 – Chrom matt |
| Specification       | For front operation or operation from above.      |         | 716 – Black matt |
|                     | Suitable for flush installation.                  |         |                  |
|                     | For concealed cistern with Dual-Flush system.     |         |                  |
| Quality material    | Plastic                                           |         |                  |
| Weight              | 0,3 kg                                            |         |                  |
| Mounting acc. incl. | Fastening set                                     |         |                  |
| Mounting acc. excl. | Installation frame for flush installation,        |         |                  |
|                     | order no. H975155                                 |         |                  |
| Otherwise           | For flush installation, the installation frame is |         |                  |
|                     | required and must be ordered separately.          |         |                  |
|                     |                                                   |         |                  |

## TECHNICAL DRAWINGS / S 1 : 10