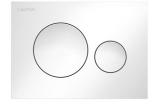

## **INEO INSTALLATION SYSTEM**

Actuator plate, dual flush INEO MOON H900114

| TECHNICAL DA        | ATA                                               |         |                  |
|---------------------|---------------------------------------------------|---------|------------------|
| Order no.           | H900114                                           | Colours | 000 – White      |
| matching for        | Concealed frames with cistern INEOLINK            |         | 004 – Chrome     |
| Dimensions          | 203 x 145 x 6 mm                                  |         | 007 – Chrom matt |
| Specification       | For front operation or operation from above.      |         | 716 – Black matt |
|                     | Suitable for flush installation.                  |         |                  |
|                     | For concealed cistern with Dual-Flush system.     |         |                  |
| Quality material    | Plastic                                           |         |                  |
| Weight              | 0,3 kg                                            |         |                  |
| Mounting acc. incl. | Fastening set                                     |         |                  |
| Mounting acc. excl. | Installation frame for flush installation,        |         |                  |
|                     | order no. H975155                                 |         |                  |
| Otherwise           | For flush installation, the installation frame is |         |                  |
|                     | required and must be ordered separately.          |         |                  |
|                     |                                                   |         |                  |