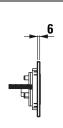

## **INEO INSTALLATION SYSTEM**

Actuator plate, dual flush INEO MOON H900114

| TECHNICAL DA        | ATA                                               |         |                  |
|---------------------|---------------------------------------------------|---------|------------------|
| Order no.           | H900114                                           | Colours | 000 – White      |
| matching for        | Concealed frames with cistern INEOLINK            |         | 004 – Chrome     |
| Dimensions          | 203 x 145 x 6 mm                                  |         | 007 – Chrom matt |
| Specification       | For front operation or operation from above.      |         | 716 – Black matt |
|                     | Suitable for flush installation.                  |         |                  |
|                     | For concealed cistern with Dual-Flush system.     |         |                  |
| Quality material    | Plastic                                           |         |                  |
| Weight              | 0,3 kg                                            |         |                  |
| Mounting acc. incl. | Fastening set                                     |         |                  |
| Mounting acc. excl. | Installation frame for flush installation,        |         |                  |
|                     | order no. H975155                                 |         |                  |
| Otherwise           | For flush installation, the installation frame is |         |                  |
|                     | required and must be ordered separately.          |         |                  |
|                     |                                                   |         |                  |

## TECHNICAL DRAWINGS / S 1 : 10