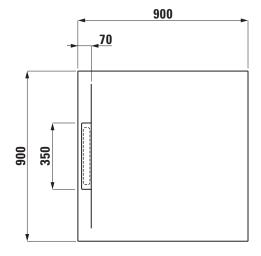

## Shower tray with linear outlet MARBOND square 21018.0

| TECHNICAL DATA      |                                                      |                     |                                               |
|---------------------|------------------------------------------------------|---------------------|-----------------------------------------------|
| Order no.           | 21018.0                                              | Mounting acc. excl. | 3-D sealing tape:                             |
| Certified to        | EN 14257, EN 251                                     |                     | Sealing set 3,0 m, for sealed sides ≤ 3 m,    |
| Dimensions          | 900 x 900 mm                                         |                     | includes 1 sealing tape (width 120 mm, length |
| Depth               | 28 mm                                                |                     | 3 m), 3-D inside corner for sealing (1 piece) |
| Specification       | Square shower tray made of                           |                     | and 2x 3 rm antinoise tape (width 30 mm),     |
|                     | Marbond (Gel Coat surface matt, with structure)      |                     | order no. 29564.2                             |
|                     | with Antislip, Class C (DIN 51097)                   |                     | Additional sealing set 2,0 m, for sealed      |
|                     | Removable siphon cover, Marbond                      |                     | sides ≥ 3 m, order no. 29564.7                |
|                     | For floor-even installation or on floor installation |                     | 3-D sealing corners:                          |
| Weight              | 38,0 kg                                              |                     | Inside corner, 1 piece, order no. 29564.3     |
| Mounting acc. excl. | Linear siphon for Laufen Pro S shower trays          |                     | Outside corner for floor-even installation,   |
|                     | with water trap height of 30 mm, right,              |                     | set 3 parts, order no. 29564.4                |
|                     | order no. 29018.2                                    |                     | Dispersion sealing composition, tube 500 ml,  |
|                     | Installation frame, adjustable height between        | Otherwise           | order no. 29564.5                             |
|                     | 85-160 mm, order no. 29844.1                         |                     | Noise control band, order no. 29555.1         |
|                     | Antinoise set for the frame installation to fulfil   |                     | For customised Marbond shower trays           |
|                     | DIN 4109 and SIA 181, order no. 29898.8              |                     | oder no. 21118.7 please use the order form.   |
|                     |                                                      | Colours             | 000 - White matt structured,                  |
|                     |                                                      |                     | 078 - Anthracite matt structured,             |
|                     |                                                      |                     | 079 - Concrete matt structured                |

## TECHNICAL DRAWINGS / S 1 : 20