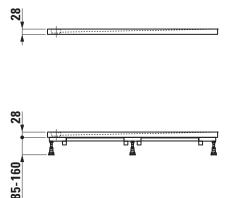

## Shower tray with linear outlet MARBOND square 21018.0

| TECHNICAL DATA      |                                                      |                     |                                               |
|---------------------|------------------------------------------------------|---------------------|-----------------------------------------------|
| Order no.           | 21018.0                                              | Mounting acc. excl. | 3-D sealing tape:                             |
| Certified to        | EN 14257, EN 251                                     |                     | Sealing set 3,0 m, for sealed sides ≤ 3 m,    |
| Dimensions          | 900 x 900 mm                                         |                     | includes 1 sealing tape (width 120 mm, length |
| Depth               | 28 mm                                                |                     | 3 m), 3-D inside corner for sealing (1 piece) |
| Specification       | Square shower tray made of                           |                     | and 2x 3 rm antinoise tape (width 30 mm),     |
|                     | Marbond (Gel Coat surface matt, with structure)      |                     | order no. 29564.2                             |
|                     | with Antislip, Class C (DIN 51097)                   |                     | Additional sealing set 2,0 m, for sealed      |
|                     | Removable siphon cover, Marbond                      |                     | sides ≥ 3 m, order no. 29564.7                |
|                     | For floor-even installation or on floor installation |                     | 3-D sealing corners:                          |
| Weight              | 38,0 kg                                              |                     | Inside corner, 1 piece, order no. 29564.3     |
| Mounting acc. excl. | Linear siphon for Laufen Pro S shower trays          |                     | Outside corner for floor-even installation,   |
|                     | with water trap height of 30 mm, right,              |                     | set 3 parts, order no. 29564.4                |
|                     | order no. 29018.2                                    |                     | Dispersion sealing composition, tube 500 ml,  |
|                     | Installation frame, adjustable height between        | Otherwise           | order no. 29564.5                             |
|                     | 85-160 mm, order no. 29844.1                         |                     | Noise control band, order no. 29555.1         |
|                     | Antinoise set for the frame installation to fulfil   |                     | For customised Marbond shower trays           |
|                     | DIN 4109 and SIA 181, order no. 29898.8              |                     | oder no. 21118.7 please use the order form.   |
|                     |                                                      | Colours             | 000 - White matt structured,                  |
|                     |                                                      |                     | 078 - Anthracite matt structured,             |
|                     |                                                      |                     | 079 - Concrete matt structured                |

## TECHNICAL DRAWINGS / S 1 : 20