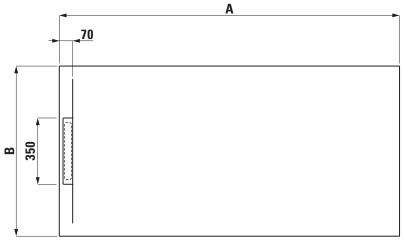

## TECHNICAL DRAWINGS / S 1 : 20

| Order no. | A/mm | B/mm | C / mm |
|-----------|------|------|--------|
| 21018.5   | 1800 | 800  | 36     |
| 21118.0   | 1800 | 900  | 36     |