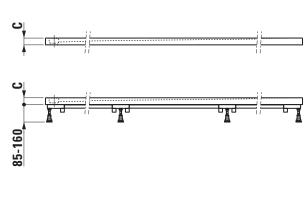

## Shower tray with linear outlet MARBOND rectangular 21018.5 / 21118.0

| TECHNICAL DA        | ATA                                                  |                     |                                               |
|---------------------|------------------------------------------------------|---------------------|-----------------------------------------------|
| Order no.           | 21018.5, 21118.0 / 1800 mm                           | Mounting acc. excl. | 3-D sealing tape:                             |
| Certified to        | EN 14257, EN 251                                     |                     | Sealing set 3,0 m, for sealed sides ≤ 3 m,    |
| Dimensions          | see table below                                      |                     | includes 1 sealing tape (width 120 mm, length |
| Depth               | see table below                                      |                     | 3 m), 3-D inside corner for sealing (1 piece) |
| Specification       | Rectangular shower tray made of                      |                     | and 2x 3 rm antinoise tape (width 30 mm),     |
|                     | Marbond (Gel Coat surface matt, with structure)      |                     | order no. 29564.2                             |
|                     | with Antislip, Class C (DIN 51097)                   |                     | Additional sealing set 2,0 m, for sealed      |
|                     | Removable siphon cover, Marbond                      |                     | sides ≥ 3 m, order no. 29564.7                |
|                     | For floor-even installation or on floor installation |                     | 3-D sealing corners:                          |
| Weight              | 21018.5 – 84,5 kg / 21118.0 – 95,2 kg                |                     | Inside corner, 1 piece, order no. 29564.3     |
| Mounting acc. excl. | Linear siphon for Laufen Pro S shower trays          |                     | Outside corner for floor-even installation,   |
|                     | with water trap height of 30 mm, right,              |                     | set 3 parts, order no. 29564.4                |
|                     | order no. 29018.2                                    |                     | Dispersion sealing composition, tube 500 ml,  |
|                     | Installation frame, adjustable height between        |                     | order no. 29564.5                             |
|                     | 85-160 mm, order no. 29844.2                         |                     | Noise control band, order no. 29555.1         |
|                     | Antinoise set for the frame installation to fulfil   | Otherwise           | For customised Marbond shower trays           |
|                     | DIN 4109 and SIA 181, order no. 29898.9              |                     | oder no. 21118.7 please use the order form.   |
|                     |                                                      | Colours             | 000 - White matt structured,                  |
|                     |                                                      |                     | 078 - Anthracite matt structured,             |
|                     |                                                      |                     | 079 - Concrete matt structured                |

## TECHNICAL DRAWINGS / S 1 : 20

| Order no. | A/mm | B/mm | C / mm |
|-----------|------|------|--------|
| 21018.5   | 1800 | 800  | 36     |
| 21118.0   | 1800 | 900  | 36     |