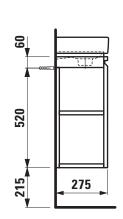

## Small washbasin Pack with furniture, space saving siphon and all mounting accessories 86296.4

| Certified to Sma Dimensions (WxHxD) 480 | 6.4 – small washbasin with vanity unit Il washbasin – EN 31 x 685 x 280 mm |
|-----------------------------------------|----------------------------------------------------------------------------|
| Dimensions (WxHxD) 480                  |                                                                            |
|                                         | x 685 x 280 mm                                                             |
|                                         |                                                                            |
| Inside dimensions                       |                                                                            |
| of the basin 355                        | x 225 mm                                                                   |
| Specification Was                       | nbasin:                                                                    |
| Alwa                                    | ys to be fixed to the wall.                                                |
| Char                                    | ge 104 – 1 tap hole right                                                  |
| Furn                                    | iture:                                                                     |
| Body                                    | //Front - MDF board with PVC foil                                          |
| Integ                                   | rated handle in the front                                                  |
| 1 do                                    | or                                                                         |
| 1 sh                                    | elf (adjustable)                                                           |
| 1 she                                   | elf left, side open                                                        |
| Weight 26,0                             | kg                                                                         |
| Accessories excl. Feet                  | (2 pieces), aluminium, order no. 48310.4                                   |
| Mounting acc. incl. Mou                 | nting set M10 x 140 mm, order no. 89988.2                                  |
| Insta                                   | llation tape, order no. 89299.2                                            |
| Insta                                   | Illation set for furniture, order no. 49120.6,                             |
| 4911                                    | 4.0                                                                        |
| Space                                   | ce saving siphon DN 32 (EU),                                               |
| orde                                    | r no. 89424.0                                                              |

|                                                                       | ments of the furniture in terms of weight and   |
|-----------------------------------------------------------------------|-------------------------------------------------|
|                                                                       | the supplied fastening elements. If this cannot |
|                                                                       | be guaranteed another method of installation    |
|                                                                       | needs to be chosen. For example with feet.      |
| Colours ceramic                                                       | 000 – White                                     |
| Colours furniture                                                     | 463 – White matt                                |
|                                                                       | 475 – White glossy                              |
| SPECIFICATION TEXT                                                    |                                                 |
| LAUFEN PRO S Small washbasin Pack with furniture, space saving        |                                                 |
| siphon and all mounting                                               | ng accessories                                  |
| Small washbasin: sanitary ceramic, EN 31,                             |                                                 |
| dimensions (WxD) 480 x 280 mm, angular, 1 tap hole right              |                                                 |
| Special feature: overflow channel glazed                              |                                                 |
| Vanity unit: Body - MDF board with PVC foil, Integrated handle in the |                                                 |
| front, 1 door, 1 shelf (adjustable), 1 shelf left, side open          |                                                 |
| dimensions (WxHxD) 470 x 605 x 275 mm                                 |                                                 |
| Space saving siphon: EU version, DN 32                                |                                                 |
| Further options / accessories: bathtubs, furniture                    |                                                 |
| Order no. 86296.4 – washbasin with vanity unit                        |                                                 |

## TECHNICAL DRAWINGS / S 1 : 20