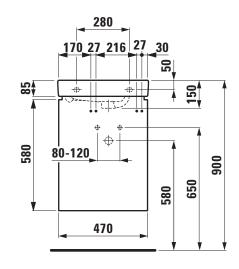

## Small washbasin Pack with furniture, space saving siphon and all mounting accessories 86296.4

| Certified to Sma Dimensions (WxHxD) 480 | 6.4 – small washbasin with vanity unit Il washbasin – EN 31 x 685 x 280 mm |
|-----------------------------------------|----------------------------------------------------------------------------|
| Dimensions (WxHxD) 480                  |                                                                            |
|                                         | x 685 x 280 mm                                                             |
|                                         |                                                                            |
| Inside dimensions                       |                                                                            |
| of the basin 355                        | x 225 mm                                                                   |
| Specification Was                       | nbasin:                                                                    |
| Alwa                                    | ys to be fixed to the wall.                                                |
| Char                                    | ge 104 – 1 tap hole right                                                  |
| Furn                                    | iture:                                                                     |
| Body                                    | //Front - MDF board with PVC foil                                          |
| Integ                                   | rated handle in the front                                                  |
| 1 do                                    | or                                                                         |
| 1 sh                                    | elf (adjustable)                                                           |
| 1 she                                   | elf left, side open                                                        |
| Weight 26,0                             | kg                                                                         |
| Accessories excl. Feet                  | (2 pieces), aluminium, order no. 48310.4                                   |
| Mounting acc. incl. Mou                 | nting set M10 x 140 mm, order no. 89988.2                                  |
| Insta                                   | llation tape, order no. 89299.2                                            |
| Insta                                   | Illation set for furniture, order no. 49120.6,                             |
| 4911                                    | 4.0                                                                        |
| Space                                   | ce saving siphon DN 32 (EU),                                               |
| orde                                    | r no. 89424.0                                                              |

|                                                                       | ments of the furniture in terms of weight and   |
|-----------------------------------------------------------------------|-------------------------------------------------|
|                                                                       | the supplied fastening elements. If this cannot |
|                                                                       | be guaranteed another method of installation    |
|                                                                       | needs to be chosen. For example with feet.      |
| Colours ceramic                                                       | 000 – White                                     |
| Colours furniture                                                     | 463 – White matt                                |
|                                                                       | 475 – White glossy                              |
| SPECIFICATION TEXT                                                    |                                                 |
| LAUFEN PRO S Small washbasin Pack with furniture, space saving        |                                                 |
| siphon and all mounting                                               | ng accessories                                  |
| Small washbasin: sanitary ceramic, EN 31,                             |                                                 |
| dimensions (WxD) 480 x 280 mm, angular, 1 tap hole right              |                                                 |
| Special feature: overflow channel glazed                              |                                                 |
| Vanity unit: Body - MDF board with PVC foil, Integrated handle in the |                                                 |
| front, 1 door, 1 shelf (adjustable), 1 shelf left, side open          |                                                 |
| dimensions (WxHxD) 470 x 605 x 275 mm                                 |                                                 |
| Space saving siphon: EU version, DN 32                                |                                                 |
| Further options / accessories: bathtubs, furniture                    |                                                 |
| Order no. 86296.4 – washbasin with vanity unit                        |                                                 |

## TECHNICAL DRAWINGS / S 1 : 20