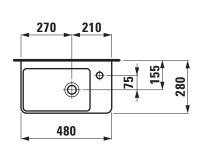

## Small washbasin Pack with furniture, space saving siphon and all mounting accessories 86296.4

| Certified to Sma Dimensions (WxHxD) 480 | 6.4 – small washbasin with vanity unit Il washbasin – EN 31 x 685 x 280 mm |
|-----------------------------------------|----------------------------------------------------------------------------|
| Dimensions (WxHxD) 480                  |                                                                            |
|                                         | x 685 x 280 mm                                                             |
|                                         |                                                                            |
| Inside dimensions                       |                                                                            |
| of the basin 355                        | x 225 mm                                                                   |
| Specification Was                       | nbasin:                                                                    |
| Alwa                                    | ys to be fixed to the wall.                                                |
| Char                                    | ge 104 – 1 tap hole right                                                  |
| Furn                                    | iture:                                                                     |
| Body                                    | //Front - MDF board with PVC foil                                          |
| Integ                                   | rated handle in the front                                                  |
| 1 do                                    | or                                                                         |
| 1 sh                                    | elf (adjustable)                                                           |
| 1 she                                   | elf left, side open                                                        |
| Weight 26,0                             | kg                                                                         |
| Accessories excl. Feet                  | (2 pieces), aluminium, order no. 48310.4                                   |
| Mounting acc. incl. Mou                 | nting set M10 x 140 mm, order no. 89988.2                                  |
| Insta                                   | llation tape, order no. 89299.2                                            |
| Insta                                   | Illation set for furniture, order no. 49120.6,                             |
| 4911                                    | 4.0                                                                        |
| Space                                   | ce saving siphon DN 32 (EU),                                               |
| orde                                    | r no. 89424.0                                                              |

|                                                                       | ments of the furniture in terms of weight and   |
|-----------------------------------------------------------------------|-------------------------------------------------|
|                                                                       | the supplied fastening elements. If this cannot |
|                                                                       | be guaranteed another method of installation    |
|                                                                       | needs to be chosen. For example with feet.      |
| Colours ceramic                                                       | 000 – White                                     |
| Colours furniture                                                     | 463 – White matt                                |
|                                                                       | 475 – White glossy                              |
| SPECIFICATION TEXT                                                    |                                                 |
| LAUFEN PRO S Small washbasin Pack with furniture, space saving        |                                                 |
| siphon and all mounting                                               | ng accessories                                  |
| Small washbasin: sanitary ceramic, EN 31,                             |                                                 |
| dimensions (WxD) 480 x 280 mm, angular, 1 tap hole right              |                                                 |
| Special feature: overflow channel glazed                              |                                                 |
| Vanity unit: Body - MDF board with PVC foil, Integrated handle in the |                                                 |
| front, 1 door, 1 shelf (adjustable), 1 shelf left, side open          |                                                 |
| dimensions (WxHxD) 470 x 605 x 275 mm                                 |                                                 |
| Space saving siphon: EU version, DN 32                                |                                                 |
| Further options / accessories: bathtubs, furniture                    |                                                 |
| Order no. 86296.4 – washbasin with vanity unit                        |                                                 |

## TECHNICAL DRAWINGS / S 1 : 20