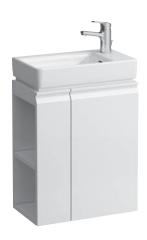

## Small washbasin Pack with furniture, space saving siphon and all mounting accessories 86296.4

| Certified to Sma Dimensions (WxHxD) 480 | 6.4 – small washbasin with vanity unit Il washbasin – EN 31 x 685 x 280 mm |
|-----------------------------------------|----------------------------------------------------------------------------|
| Dimensions (WxHxD) 480                  |                                                                            |
|                                         | x 685 x 280 mm                                                             |
|                                         |                                                                            |
| Inside dimensions                       |                                                                            |
| of the basin 355                        | x 225 mm                                                                   |
| Specification Was                       | nbasin:                                                                    |
| Alwa                                    | ys to be fixed to the wall.                                                |
| Char                                    | ge 104 – 1 tap hole right                                                  |
| Furn                                    | iture:                                                                     |
| Body                                    | //Front - MDF board with PVC foil                                          |
| Integ                                   | rated handle in the front                                                  |
| 1 do                                    | or                                                                         |
| 1 sh                                    | elf (adjustable)                                                           |
| 1 she                                   | elf left, side open                                                        |
| Weight 26,0                             | kg                                                                         |
| Accessories excl. Feet                  | (2 pieces), aluminium, order no. 48310.4                                   |
| Mounting acc. incl. Mou                 | nting set M10 x 140 mm, order no. 89988.2                                  |
| Insta                                   | llation tape, order no. 89299.2                                            |
| Insta                                   | Illation set for furniture, order no. 49120.6,                             |
| 4911                                    | 4.0                                                                        |
| Space                                   | ce saving siphon DN 32 (EU),                                               |
| orde                                    | r no. 89424.0                                                              |

|                                                                       | ments of the furniture in terms of weight and   |
|-----------------------------------------------------------------------|-------------------------------------------------|
|                                                                       | the supplied fastening elements. If this cannot |
|                                                                       | be guaranteed another method of installation    |
|                                                                       | needs to be chosen. For example with feet.      |
| Colours ceramic                                                       | 000 – White                                     |
| Colours furniture                                                     | 463 – White matt                                |
|                                                                       | 475 – White glossy                              |
| SPECIFICATION TEXT                                                    |                                                 |
| LAUFEN PRO S Small washbasin Pack with furniture, space saving        |                                                 |
| siphon and all mounting                                               | ng accessories                                  |
| Small washbasin: sanitary ceramic, EN 31,                             |                                                 |
| dimensions (WxD) 480 x 280 mm, angular, 1 tap hole right              |                                                 |
| Special feature: overflow channel glazed                              |                                                 |
| Vanity unit: Body - MDF board with PVC foil, Integrated handle in the |                                                 |
| front, 1 door, 1 shelf (adjustable), 1 shelf left, side open          |                                                 |
| dimensions (WxHxD) 470 x 605 x 275 mm                                 |                                                 |
| Space saving siphon: EU version, DN 32                                |                                                 |
| Further options / accessories: bathtubs, furniture                    |                                                 |
| Order no. 86296.4 – washbasin with vanity unit                        |                                                 |