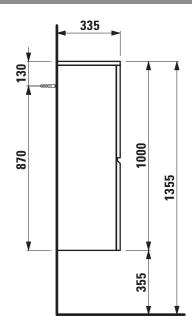

## **LAUFEN PRO FURNITURE**

Medium Cabinet 48311.1 48311.2

| TECHNICAL DATA     |                                               |                      |                                                 |
|--------------------|-----------------------------------------------|----------------------|-------------------------------------------------|
| Order no.          | 48311.1 / door hinge left                     | Mounting acc. incl.  | Installation set, order no. 49665.0             |
|                    | 48311.2 / door hinge right                    | Mounting information | The walls installed on must meet the require-   |
| Dimensions (WxHxD) | 350 x 1000 x 335 mm                           |                      | ments of the furniture in terms of weight and   |
| Specification      | Body/Front - MDF board with PVC foil          | •                    | the supplied fastening elements. If this cannot |
|                    | Integrated handle in the front                |                      | be guaranteed another method of installation    |
|                    | 1 door                                        |                      | needs to be chosen. For example with feet.      |
|                    | 2 glass shelves (adjustable)                  | Colours              | 423 – Wenge                                     |
| Weight             | 22,5 kg                                       | •                    | 463 - White                                     |
| Accessories excl.  | Feet (2 pieces), aluminium, order no. 48309.2 | -                    | 465 - Cappuccino                                |
|                    |                                               | •                    | 999 – 38 other lacquered colours on request     |

## TECHNICAL DRAWINGS / S 1 : 20