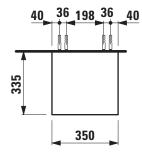

## **LAUFEN PRO FURNITURE**

Medium Cabinet 48311.1 48311.2

| TECHNICAL DATA     |                                               |                      |                                                 |
|--------------------|-----------------------------------------------|----------------------|-------------------------------------------------|
| Order no.          | 48311.1 / door hinge left                     | Mounting acc. incl.  | Installation set, order no. 49665.0             |
|                    | 48311.2 / door hinge right                    | Mounting information | The walls installed on must meet the require-   |
| Dimensions (WxHxD) | 350 x 1000 x 335 mm                           |                      | ments of the furniture in terms of weight and   |
| Specification      | Body/Front - MDF board with PVC foil          | •                    | the supplied fastening elements. If this cannot |
|                    | Integrated handle in the front                |                      | be guaranteed another method of installation    |
|                    | 1 door                                        |                      | needs to be chosen. For example with feet.      |
|                    | 2 glass shelves (adjustable)                  | Colours              | 423 – Wenge                                     |
| Weight             | 22,5 kg                                       | •                    | 463 - White                                     |
| Accessories excl.  | Feet (2 pieces), aluminium, order no. 48309.2 | -                    | 465 - Cappuccino                                |
|                    |                                               | •                    | 999 – 38 other lacquered colours on request     |

## TECHNICAL DRAWINGS / S 1 : 20