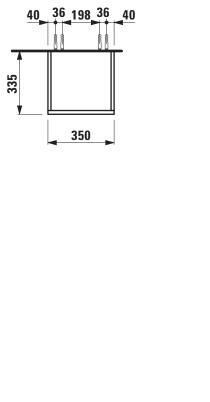

## LAUFEN PRO FURNITURE

| Tall | cabinet         |
|------|-----------------|
|      | 4 <b>8312.1</b> |
|      | 4 <b>8312.2</b> |

| TECHNICAL DA                                      |                                               |                      |                                                 |
|---------------------------------------------------|-----------------------------------------------|----------------------|-------------------------------------------------|
| Order no.                                         | 48312.1 / door hinge left                     | Mounting acc. incl.  | Installation set, order no. 49665.0             |
|                                                   | 48312.2 / door hinge right                    | Mounting information | The walls installed on must meet the require-   |
| Dimensions (WxHxD)                                | 350 x 1650 x 335 mm                           |                      | ments of the furniture in terms of weight and   |
| Specification Body/Front – MDF board with PVC foi |                                               |                      | the supplied fastening elements. If this cannot |
|                                                   | Integrated handle in the front                |                      | be guaranteed another method of installation    |
|                                                   | 1 door                                        |                      | needs to be chosen. For example with feet.      |
|                                                   | 4 glass shelves (adjustable)                  | Colours              | 423 – Wenge                                     |
| Weight                                            | 34,2 kg                                       | -                    | 463 – White                                     |
| Accessories excl.                                 | Feet (2 pieces), aluminium, order no. 48309.2 | -                    | 465 – Cappuccino                                |
|                                                   |                                               | -                    | 999 – 38 other lacquered colours on request     |

## TECHNICAL DRAWINGS / S 1 : 20