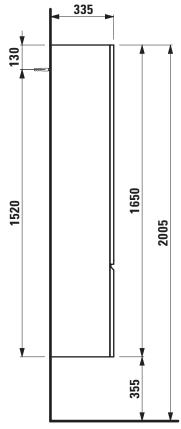

## LAUFEN PRO FURNITURE

| Tall | cabinet         |
|------|-----------------|
|      | 4 <b>8312.1</b> |
|      | 4 <b>8312.2</b> |

| TECHNICAL DA                                      |                                               |                      |                                                 |
|---------------------------------------------------|-----------------------------------------------|----------------------|-------------------------------------------------|
| Order no.                                         | 48312.1 / door hinge left                     | Mounting acc. incl.  | Installation set, order no. 49665.0             |
|                                                   | 48312.2 / door hinge right                    | Mounting information | The walls installed on must meet the require-   |
| Dimensions (WxHxD)                                | 350 x 1650 x 335 mm                           |                      | ments of the furniture in terms of weight and   |
| Specification Body/Front – MDF board with PVC foi |                                               |                      | the supplied fastening elements. If this cannot |
|                                                   | Integrated handle in the front                |                      | be guaranteed another method of installation    |
|                                                   | 1 door                                        |                      | needs to be chosen. For example with feet.      |
|                                                   | 4 glass shelves (adjustable)                  | Colours              | 423 – Wenge                                     |
| Weight                                            | 34,2 kg                                       | -                    | 463 – White                                     |
| Accessories excl.                                 | Feet (2 pieces), aluminium, order no. 48309.2 | -                    | 465 – Cappuccino                                |
|                                                   |                                               | -                    | 999 – 38 other lacquered colours on request     |

## TECHNICAL DRAWINGS / S 1 : 20