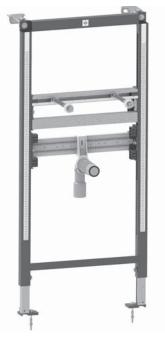

## **LAUFEN INSTALLATION SYSTEM**

CWB100 Concealed frame for washbasin 91010.0

| TECHNICAL DA         | TA                                          | _                    |                                                   |
|----------------------|---------------------------------------------|----------------------|---------------------------------------------------|
| Order no.            | 91010.0                                     | Mounting acc. incl.  | Fastening set to floor and wall, fastening set    |
| matching for         | All LAUFEN washbasins with wall-fixation    |                      | for ceramic, protection tubes for M8              |
|                      | 50 - 360 mm                                 |                      | threaded rods and outlet bend Ø 40-50 mm.         |
| Specifications       | For mounting in front of a solid or drywall | Mounting acc. excl.  | Sound insulation set, order no. 89269.6           |
|                      | construction, self-supporting.              | Mounting information | Please note the necessary wall thickness of 80 mm |
| Other specifications | Galvanized leg supports, rotatable,         |                      | in case of pre-wall installation. Height from     |
|                      | height-adjustable 0-200 mm.                 |                      | finished floor to top of washbasin pre-set to     |
|                      | Supporting frame made of steel profiles.    |                      | 900 mm, adjustable between 850-900 mm.            |
|                      | Capable to resist 150 kg                    |                      | System installation is also possible between      |
| Water connection     | The axial distance is adjustable between    |                      | modular walls (plasterboard).                     |
|                      | 75-340 mm, the height between 580-650 mm.   | Colours              | Surface powder coated blue                        |
| Outlet               | Outlet bend Ø 40-50 mm                      |                      |                                                   |
| Installation depth   | 130-205 mm                                  |                      |                                                   |
| Weight               | 8,8 kg                                      |                      |                                                   |