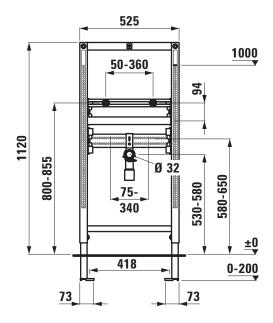

## **LAUFEN INSTALLATION SYSTEM**

CWB100 Concealed frame for washbasin 91010.0

| TECHNICAL DA         | TA                                          | _                    |                                                   |
|----------------------|---------------------------------------------|----------------------|---------------------------------------------------|
| Order no.            | 91010.0                                     | Mounting acc. incl.  | Fastening set to floor and wall, fastening set    |
| matching for         | All LAUFEN washbasins with wall-fixation    |                      | for ceramic, protection tubes for M8              |
|                      | 50 - 360 mm                                 |                      | threaded rods and outlet bend Ø 40-50 mm.         |
| Specifications       | For mounting in front of a solid or drywall | Mounting acc. excl.  | Sound insulation set, order no. 89269.6           |
|                      | construction, self-supporting.              | Mounting information | Please note the necessary wall thickness of 80 mm |
| Other specifications | Galvanized leg supports, rotatable,         |                      | in case of pre-wall installation. Height from     |
|                      | height-adjustable 0-200 mm.                 |                      | finished floor to top of washbasin pre-set to     |
|                      | Supporting frame made of steel profiles.    |                      | 900 mm, adjustable between 850-900 mm.            |
|                      | Capable to resist 150 kg                    |                      | System installation is also possible between      |
| Water connection     | The axial distance is adjustable between    |                      | modular walls (plasterboard).                     |
|                      | 75-340 mm, the height between 580-650 mm.   | Colours              | Surface powder coated blue                        |
| Outlet               | Outlet bend Ø 40-50 mm                      |                      |                                                   |
| Installation depth   | 130-205 mm                                  |                      |                                                   |
| Weight               | 8,8 kg                                      |                      |                                                   |

## TECHNICAL DRAWINGS / S 1 : 20