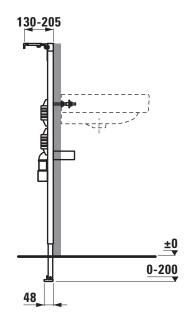

## **LAUFEN INSTALLATION SYSTEM**

CWB100 Concealed frame for washbasin 91010.0

| TECHNICAL DA         | TA                                          | _                    |                                                   |
|----------------------|---------------------------------------------|----------------------|---------------------------------------------------|
| Order no.            | 91010.0                                     | Mounting acc. incl.  | Fastening set to floor and wall, fastening set    |
| matching for         | All LAUFEN washbasins with wall-fixation    |                      | for ceramic, protection tubes for M8              |
|                      | 50 - 360 mm                                 |                      | threaded rods and outlet bend Ø 40-50 mm.         |
| Specifications       | For mounting in front of a solid or drywall | Mounting acc. excl.  | Sound insulation set, order no. 89269.6           |
|                      | construction, self-supporting.              | Mounting information | Please note the necessary wall thickness of 80 mm |
| Other specifications | Galvanized leg supports, rotatable,         |                      | in case of pre-wall installation. Height from     |
|                      | height-adjustable 0-200 mm.                 |                      | finished floor to top of washbasin pre-set to     |
|                      | Supporting frame made of steel profiles.    |                      | 900 mm, adjustable between 850-900 mm.            |
|                      | Capable to resist 150 kg                    |                      | System installation is also possible between      |
| Water connection     | The axial distance is adjustable between    |                      | modular walls (plasterboard).                     |
|                      | 75-340 mm, the height between 580-650 mm.   | Colours              | Surface powder coated blue                        |
| Outlet               | Outlet bend Ø 40-50 mm                      |                      |                                                   |
| Installation depth   | 130-205 mm                                  |                      |                                                   |
| Weight               | 8,8 kg                                      |                      |                                                   |

## TECHNICAL DRAWINGS / S 1 : 20