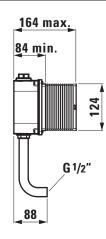

ed control, mains version |
| Installation depth  | 84-164 mm                                       |                     | with Bluetooth, order no. 37066.0.004.720.1      |
| Weight              | 1,5 kg                                          |                     | battery version 6V, order no. 37066.0.004.721.1  |
| Mounting acc. incl. | Flush mounting housing, rinse plug, inlet       |                     |                                                  |
|                     | connection pipe, building protection with cover |                     |                                                  |
|                     | and fastening material.                         |                     |                                                  |

## TECHNICAL DRAWINGS / S 1 : 10