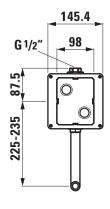

ared control, mains version |
| Installation depth  | 84-164 mm                                       |                     | with Bluetooth, order no. 37066.0.004.720.1      |
| Weight              | 1,5 kg                                          |                     | battery version 6V, order no. 37066.0.004.721.1  |
| Mounting acc. incl. | Flush mounting housing, rinse plug, inlet       |                     |                                                  |
|                     | connection pipe, building protection with cover |                     |                                                  |
|                     | and fastening material.                         |                     |                                                  |

## TECHNICAL DRAWINGS / S 1 : 10