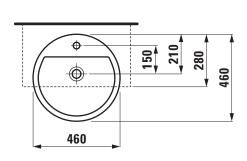

## Semi recessed basin 81343.1

| TECHNICAL DATA        |                                                  |
|-----------------------|--------------------------------------------------|
| Order no.             | 81343.1                                          |
| Dimensions            | 460 x 460 mm                                     |
| Inside dimensions     |                                                  |
| of the basin          | 400 x 310 mm                                     |
| Certified to          | EN 31                                            |
| Specification         | Charge 104 – 1 centre tap hole                   |
| Special specification | Charge 109 – without tap hole                    |
|                       | Charge 111 - 1 tap hole, without overflow        |
|                       | Charge 112 - without tap holes, without overflow |
| Weight                | 15,0 kg                                          |
| Mounting acc. incl.   | Template, order no. 89815.3                      |
|                       | Fixing set, order no. 89909.0                    |
| Colours               | see colour table                                 |

## TECHNICAL DRAWINGS / S 1 : 20