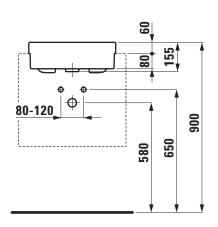

## Semi recessed basin 81343.1

| TECHNICAL DATA        |                                                  |
|-----------------------|--------------------------------------------------|
| Order no.             | 81343.1                                          |
| Dimensions            | 460 x 460 mm                                     |
| Inside dimensions     |                                                  |
| of the basin          | 400 x 310 mm                                     |
| Certified to          | EN 31                                            |
| Specification         | Charge 104 – 1 centre tap hole                   |
| Special specification | Charge 109 – without tap hole                    |
|                       | Charge 111 - 1 tap hole, without overflow        |
|                       | Charge 112 - without tap holes, without overflow |
| Weight                | 15,0 kg                                          |
| Mounting acc. incl.   | Template, order no. 89815.3                      |
|                       | Fixing set, order no. 89909.0                    |
| Colours               | see colour table                                 |

## TECHNICAL DRAWINGS / S 1 : 20