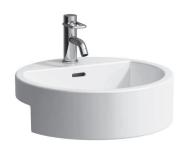

## **SPECIFICATION TEXT**

Semi recessed basin Laufen-LIVING CITY, sanitary ceramic EN 31

dimensions 460 x 460 mm, round

1 centre tap hole

Special feature: overflow channel glazed

Further options / accessories: Surface refinement LCC (only white),