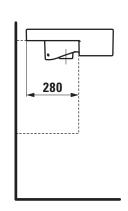

## Semi recessed basin 81343.1

| TECHNICAL DATA        |                                                  |
|-----------------------|--------------------------------------------------|
| Order no.             | 81343.1                                          |
| Dimensions            | 460 x 460 mm                                     |
| Inside dimensions     |                                                  |
| of the basin          | 400 x 310 mm                                     |
| Certified to          | EN 31                                            |
| Specification         | Charge 104 – 1 centre tap hole                   |
| Special specification | Charge 109 – without tap hole                    |
|                       | Charge 111 - 1 tap hole, without overflow        |
|                       | Charge 112 - without tap holes, without overflow |
| Weight                | 15,0 kg                                          |
| Mounting acc. incl.   | Template, order no. 89815.3                      |
|                       | Fixing set, order no. 89909.0                    |
| Colours               | see colour table                                 |

## TECHNICAL DRAWINGS / S 1 : 20