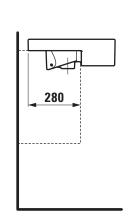

## Semi recessed basin 81343.2

| TECHNICAL DATA        |                                                  |
|-----------------------|--------------------------------------------------|
| Order no.             | 81343.2                                          |
| Dimensions            | 550 x 460 mm                                     |
| Inside dimensions     |                                                  |
| of the basin          | 490 x 290 mm                                     |
| Certified to          | EN 31                                            |
| Specification         | Charge 104 – 1 centre tap hole                   |
| Special specification | Charge 108 – 3 tap holes                         |
|                       | Charge 109 – without tap hole                    |
|                       | Charge 111 – 1 tap hole, without overflow        |
|                       | Charge 112 - without tap holes, without overflow |
| Weight                | 15,0 kg                                          |
| Mounting acc. incl.   | Template, order no. 89815.4                      |
|                       | Fixing set, order no. 89909.0                    |
| Colours               | see colour table                                 |

## TECHNICAL DRAWINGS / S 1 : 20