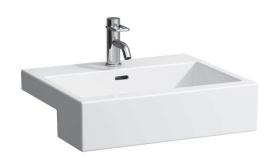

## Semi recessed basin 81343.2

| TECHNICAL DATA        |                                                  |
|-----------------------|--------------------------------------------------|
| Order no.             | 81343.2                                          |
| Dimensions            | 550 x 460 mm                                     |
| Inside dimensions     |                                                  |
| of the basin          | 490 x 290 mm                                     |
| Certified to          | EN 31                                            |
| Specification         | Charge 104 – 1 centre tap hole                   |
| Special specification | Charge 108 – 3 tap holes                         |
|                       | Charge 109 – without tap hole                    |
|                       | Charge 111 – 1 tap hole, without overflow        |
|                       | Charge 112 - without tap holes, without overflow |
| Weight                | 15,0 kg                                          |
| Mounting acc. incl.   | Template, order no. 89815.4                      |
|                       | Fixing set, order no. 89909.0                    |
| Colours               | see colour table                                 |

## **SPECIFICATION TEXT**

Semi recessed basin Laufen-LIVING CITY, sanitary ceramic

EN 31

dimensions 550 x 460 mm, symmetric

1 centre tap hole

Special feature: overflow channel glazed

Further options / accessories: Surface refinement LCC (only white), 3 tap holes, without tap holes, 1 tap hole without overflow, without tap