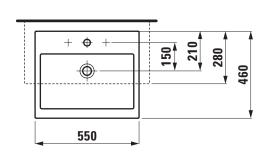

## Semi recessed basin 81343.2

| TECHNICAL DATA        |                                                  |
|-----------------------|--------------------------------------------------|
| Order no.             | 81343.2                                          |
| Dimensions            | 550 x 460 mm                                     |
| Inside dimensions     |                                                  |
| of the basin          | 490 x 290 mm                                     |
| Certified to          | EN 31                                            |
| Specification         | Charge 104 – 1 centre tap hole                   |
| Special specification | Charge 108 – 3 tap holes                         |
|                       | Charge 109 – without tap hole                    |
|                       | Charge 111 – 1 tap hole, without overflow        |
|                       | Charge 112 - without tap holes, without overflow |
| Weight                | 15,0 kg                                          |
| Mounting acc. incl.   | Template, order no. 89815.4                      |
|                       | Fixing set, order no. 89909.0                    |
| Colours               | see colour table                                 |

## TECHNICAL DRAWINGS / S 1 : 20