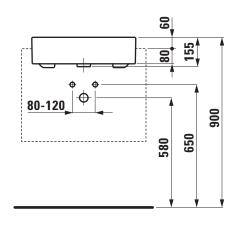

## Semi recessed basin 81343.2

| TECHNICAL DATA        |                                                  |
|-----------------------|--------------------------------------------------|
| Order no.             | 81343.2                                          |
| Dimensions            | 550 x 460 mm                                     |
| Inside dimensions     |                                                  |
| of the basin          | 490 x 290 mm                                     |
| Certified to          | EN 31                                            |
| Specification         | Charge 104 – 1 centre tap hole                   |
| Special specification | Charge 108 – 3 tap holes                         |
|                       | Charge 109 – without tap hole                    |
|                       | Charge 111 – 1 tap hole, without overflow        |
|                       | Charge 112 - without tap holes, without overflow |
| Weight                | 15,0 kg                                          |
| Mounting acc. incl.   | Template, order no. 89815.4                      |
|                       | Fixing set, order no. 89909.0                    |
| Colours               | see colour table                                 |

## TECHNICAL DRAWINGS / S 1 : 20