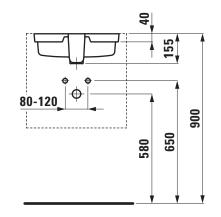

## **TECHNICAL DATA**

| Order no.             | 81343.9                           |
|-----------------------|-----------------------------------|
| Dimensions            | 450 x 455 mm                      |
| Inside dimensions     |                                   |
| of the basin          | Ø 400 mm                          |
| Specification         | Charge 109 – without tap hole     |
| Special specification | Charge 155 – glazed outer surface |
| Weight                | 7,0 kg                            |
| Mounting acc. incl.   | Template, order no. 89815.6       |
|                       | Mounting set, order no. 89296.3   |
| Colours               | see colour table                  |
|                       |                                   |

## TECHNICAL DRAWINGS / S 1 : 20