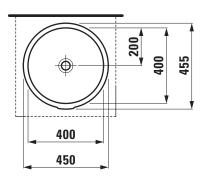

## **TECHNICAL DATA**

| Order no.             | 81343.9                           |
|-----------------------|-----------------------------------|
| Dimensions            | 450 x 455 mm                      |
| Inside dimensions     |                                   |
| of the basin          | Ø 400 mm                          |
| Specification         | Charge 109 – without tap hole     |
| Special specification | Charge 155 – glazed outer surface |
| Weight                | 7,0 kg                            |
| Mounting acc. incl.   | Template, order no. 89815.6       |
|                       | Mounting set, order no. 89296.3   |
| Colours               | see colour table                  |
|                       |                                   |

## TECHNICAL DRAWINGS / S 1 : 20