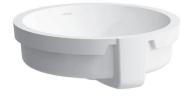

## **SET LIVING CITY**

Built in basin grinded 81343.9

## SPECIFICATION TEXT

Built in basin not grinded LIVING CITY, sanitary ceramic dimensions 450 x 455 mm, angular without tap hole, overflow in front Special feature: overflow channel glazed Further options / accessories: Surface refinement LCC (only white), glazed outer surface, furniture Order no. s1343.9