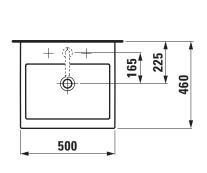

## Countertop basin with and without electronic faucet control 81743.1

| TECHNICAL DATA        |                                                  |
|-----------------------|--------------------------------------------------|
| Order no.             | 81743.1                                          |
| Certified to          | EN 32                                            |
| Dimensions            | 500 x 460 mm                                     |
| Inside dimensions     |                                                  |
| of the basin          | 445 x 290 mm                                     |
| Specification         | Charge 104 – 1 centre tap hole                   |
| Special specification | Charge 108 – 3 tap holes                         |
|                       | Charge 109 – without tap hole                    |
|                       | Charge 111 - 1 tap hole, without overflow        |
|                       | Charge 112 - without tap holes, without overflow |
|                       | Charge 136 – 3 tap holes, distance 8 inches      |
|                       | Charge 160 - 1 centre tap hole, with electronic  |
|                       | faucet control, mains 230V                       |
|                       | Charge 166 - 1 centre tap hole, with electronic  |
|                       | faucet control, concealed power supply 230V      |
|                       | Charge 161 - 1 centre tap hole, with electronic  |
|                       | faucet control, battery (4x 1.5 V)               |
| Weight                | 15,6 kg                                          |

## TECHNICAL DRAWINGS / S 1 : 20