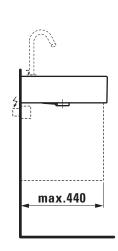

## Countertop basin with and without electronic faucet control 81743.1

| TECHNICAL DATA        |                                                  |
|-----------------------|--------------------------------------------------|
| Order no.             | 81743.1                                          |
| Certified to          | EN 32                                            |
| Dimensions            | 500 x 460 mm                                     |
| Inside dimensions     |                                                  |
| of the basin          | 445 x 290 mm                                     |
| Specification         | Charge 104 – 1 centre tap hole                   |
| Special specification | Charge 108 – 3 tap holes                         |
|                       | Charge 109 – without tap hole                    |
|                       | Charge 111 - 1 tap hole, without overflow        |
|                       | Charge 112 - without tap holes, without overflow |
|                       | Charge 136 – 3 tap holes, distance 8 inches      |
|                       | Charge 160 - 1 centre tap hole, with electronic  |
|                       | faucet control, mains 230V                       |
|                       | Charge 166 - 1 centre tap hole, with electronic  |
|                       | faucet control, concealed power supply 230V      |
|                       | Charge 161 - 1 centre tap hole, with electronic  |
|                       | faucet control, battery (4x 1.5 V)               |
| Weight                | 15,6 kg                                          |

## TECHNICAL DRAWINGS / S 1 : 20