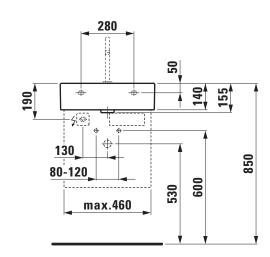

## Countertop basin with and without electronic faucet control 81743.1

| TECHNICAL DATA        |                                                  |
|-----------------------|--------------------------------------------------|
| Order no.             | 81743.1                                          |
| Certified to          | EN 32                                            |
| Dimensions            | 500 x 460 mm                                     |
| Inside dimensions     |                                                  |
| of the basin          | 445 x 290 mm                                     |
| Specification         | Charge 104 – 1 centre tap hole                   |
| Special specification | Charge 108 – 3 tap holes                         |
|                       | Charge 109 – without tap hole                    |
|                       | Charge 111 - 1 tap hole, without overflow        |
|                       | Charge 112 - without tap holes, without overflow |
|                       | Charge 136 – 3 tap holes, distance 8 inches      |
|                       | Charge 160 - 1 centre tap hole, with electronic  |
|                       | faucet control, mains 230V                       |
|                       | Charge 166 - 1 centre tap hole, with electronic  |
|                       | faucet control, concealed power supply 230V      |
|                       | Charge 161 - 1 centre tap hole, with electronic  |
|                       | faucet control, battery (4x 1.5 V)               |
| Weight                | 15,6 kg                                          |

## TECHNICAL DRAWINGS / S 1 : 20