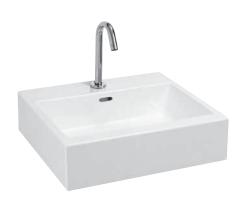

## Countertop basin with and without electronic faucet control 81743.1

| TECHNICAL DATA        |                                                  |
|-----------------------|--------------------------------------------------|
| Order no.             | 81743.1                                          |
| Certified to          | EN 32                                            |
| Dimensions            | 500 x 460 mm                                     |
| Inside dimensions     |                                                  |
| of the basin          | 445 x 290 mm                                     |
| Specification         | Charge 104 – 1 centre tap hole                   |
| Special specification | Charge 108 – 3 tap holes                         |
|                       | Charge 109 – without tap hole                    |
|                       | Charge 111 - 1 tap hole, without overflow        |
|                       | Charge 112 - without tap holes, without overflow |
|                       | Charge 136 – 3 tap holes, distance 8 inches      |
|                       | Charge 160 - 1 centre tap hole, with electronic  |
|                       | faucet control, mains 230V                       |
|                       | Charge 166 - 1 centre tap hole, with electronic  |
|                       | faucet control, concealed power supply 230V      |
|                       | Charge 161 - 1 centre tap hole, with electronic  |
|                       | faucet control, battery (4x 1.5 V)               |
| Weight                | 15,6 kg                                          |