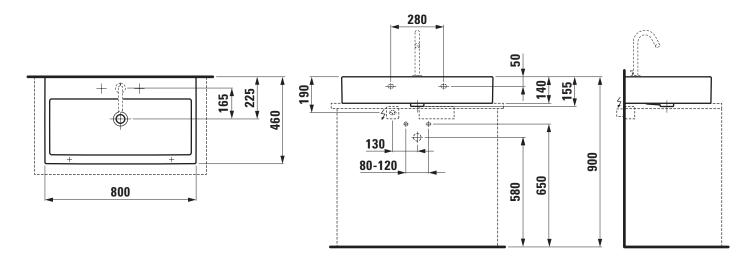

## Washbasin undersurface ground with and without electronic faucet control 81743.7

| TECHNICAL DATA        |                                                  |  |
|-----------------------|--------------------------------------------------|--|
| Order no.             | 81743.7                                          |  |
| Certified to          | EN 32                                            |  |
| Dimensions            | 800 x 460 mm                                     |  |
| Inside dimensions     |                                                  |  |
| of the basin          | 750 x 285 mm                                     |  |
| Specification         | Always to be fixed to the wall.                  |  |
|                       | Undersurface ground                              |  |
|                       | Charge 104 – 1 centre tap hole                   |  |
| Special specification | Charge 108 – 3 tap holes                         |  |
|                       | Charge 109 – without tap hole                    |  |
|                       | Charge 111 – 1 tap hole, without overflow        |  |
|                       | Charge 112 - without tap holes, without overflow |  |
|                       | Charge 136 – 3 tap holes, distance 8 inches      |  |
|                       | Charge 160 – 1 centre tap hole, with electronic  |  |
|                       | faucet control, mains 230V                       |  |
|                       | Charge 166 - 1 centre tap hole, with electronic  |  |
|                       | faucet control, concealed power supply 230V      |  |
|                       | Charge 161 – 1 centre tap hole, with electronic  |  |
|                       | faucet control, battery (4x 1.5 V)               |  |

## TECHNICAL DRAWINGS / S 1 : 20

LAUFEN z 090714