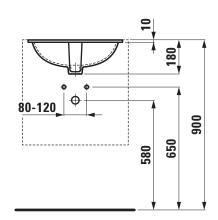

|
| of the basin          | 440 x 360 mm                      |
| Specification         | Charge 109 – without tap hole     |
| Special specification | Charge 155 – glazed outer surface |
| Weight                | 5,8 kg                            |
| Mounting acc. incl.   | Template, order no. 89094.1       |
| Mounting acc. excl.   | Mounting set, order no. 89911.0   |
| Colours               | see colour table                  |

## **SPECIFICATION TEXT**

Built in basin not grinded Laufen-SAVOY, sanitary ceramic dimensions 500 x 415 mm, inside dimensions of the basin 440 x 360 mm, oval

Without tap hole, overflow in front Special feature: overflow channel glazed Further options: glazed outer surface

Order no. 81894.2

## TECHNICAL DRAWINGS / S 1 : 20