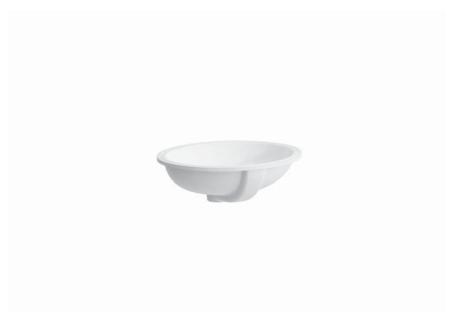

## Built in basin not grinded 81894.2

| TECHNICAL DATA        |                                   |
|-----------------------|-----------------------------------|
| Order no.             | 81894.2                           |
| Dimensions            | 500 x 415 mm                      |
| Inside dimensions     |                                   |
| of the basin          | 440 x 360 mm                      |
| Specification         | Charge 109 – without tap hole     |
| Special specification | Charge 155 – glazed outer surface |
| Weight                | 5,8 kg                            |
| Mounting acc. incl.   | Template, order no. 89094.1       |
| Mounting acc. excl.   | Mounting set, order no. 89911.0   |
| Colours               | see colour table                  |

## **SPECIFICATION TEXT**

Built in basin not grinded Laufen-SAVOY, sanitary ceramic dimensions 500 x 415 mm, inside dimensions of the basin 440 x 360 mm, oval

Without tap hole, overflow in front Special feature: overflow channel glazed Further options: glazed outer surface