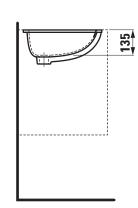

|
| of the basin          | 440 x 360 mm                      |
| Specification         | Charge 109 – without tap hole     |
| Special specification | Charge 155 – glazed outer surface |
| Weight                | 5,8 kg                            |
| Mounting acc. incl.   | Template, order no. 89094.1       |
| Mounting acc. excl.   | Mounting set, order no. 89911.0   |
| Colours               | see colour table                  |

## **SPECIFICATION TEXT**

Built in basin not grinded Laufen-SAVOY, sanitary ceramic dimensions 500 x 415 mm, inside dimensions of the basin 440 x 360 mm, oval

Without tap hole, overflow in front Special feature: overflow channel glazed Further options: glazed outer surface

Order no. 81894.2

## TECHNICAL DRAWINGS / S 1 : 20