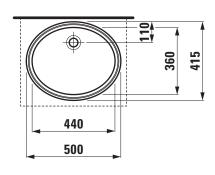

## Built in basin not grinded 81894.2

| TECHNICAL DATA        |                                   |
|-----------------------|-----------------------------------|
| Order no.             | 81894.2                           |
| Dimensions            | 500 x 415 mm                      |
| Inside dimensions     |                                   |
| of the basin          | 440 x 360 mm                      |
| Specification         | Charge 109 – without tap hole     |
| Special specification | Charge 155 – glazed outer surface |
| Weight                | 5,8 kg                            |
| Mounting acc. incl.   | Template, order no. 89094.1       |
| Mounting acc. excl.   | Mounting set, order no. 89911.0   |
| Colours               | see colour table                  |

## **SPECIFICATION TEXT**

Built in basin not grinded Laufen-SAVOY, sanitary ceramic dimensions 500 x 415 mm, inside dimensions of the basin 440 x 360 mm, oval

Without tap hole, overflow in front Special feature: overflow channel glazed Further options: glazed outer surface

## TECHNICAL DRAWINGS / S 1 : 20