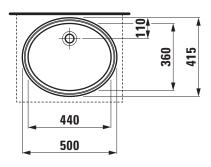

### TECHNICAL DATA

| Order no.             | 81894.3                           |
|-----------------------|-----------------------------------|
| Dimensions            | 500 x 415 mm                      |
| Inside dimensions     |                                   |
| of the basin          | 440 x 360 mm                      |
| Specification         | Charge 109 – without tap hole     |
| Special specification | Charge 155 – glazed outer surface |
| Weight                | 5,8 kg                            |
| Mounting acc. incl.   | Template, order no. 89094.1       |
| Mounting acc. excl.   | Mounting set, order no. 89911.0   |
| Colours               | see colour table                  |
|                       |                                   |

#### SPECIFICATION TEXT

Built in basin grinded Laufen-SAVOY, sanitary ceramic dimensions 500 x 415 mm, inside dimensions of the basin 440 x 360 mm, oval Without tap hole, overflow in front Special feature: overflow channel glazed Further options: glazed outer surface Order no. s1894.3

### TECHNICAL DRAWINGS / S 1 : 20