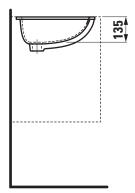

| 440 x 360 mm                      |
| Specification         | Charge 109 – without tap hole     |
| Special specification | Charge 155 – glazed outer surface |
| Weight                | 5,8 kg                            |
| Mounting acc. incl.   | Template, order no. 89094.1       |
| Mounting acc. excl.   | Mounting set, order no. 89911.0   |
| Colours               | see colour table                  |
|                       |                                   |

#### SPECIFICATION TEXT

Built in basin grinded Laufen-SAVOY, sanitary ceramic dimensions 500 x 415 mm, inside dimensions of the basin 440 x 360 mm, oval Without tap hole, overflow in front Special feature: overflow channel glazed Further options: glazed outer surface Order no. s1894.3

### TECHNICAL DRAWINGS / S 1 : 20