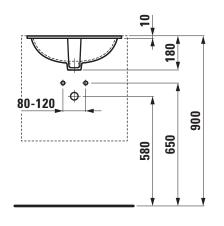

| 440 x 360 mm                      |
| Specification         | Charge 109 – without tap hole     |
| Special specification | Charge 155 – glazed outer surface |
| Weight                | 5,8 kg                            |
| Mounting acc. incl.   | Template, order no. 89094.1       |
| Mounting acc. excl.   | Mounting set, order no. 89911.0   |
| Colours               | see colour table                  |
|                       |                                   |

#### SPECIFICATION TEXT

Built in basin grinded Laufen-SAVOY, sanitary ceramic dimensions 500 x 415 mm, inside dimensions of the basin 440 x 360 mm, oval Without tap hole, overflow in front Special feature: overflow channel glazed Further options: glazed outer surface Order no. s1894.3

### TECHNICAL DRAWINGS / S 1 : 20