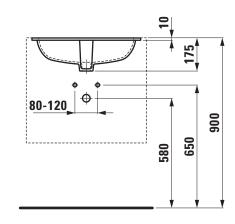

|
| of the basin          | 510 x 310 mm                      |
| Specification         | Charge 109 - without tap hole     |
| Special specification | Charge 155 – glazed outer surface |
| Weight                | 7,0 kg                            |
| Mounting acc. incl.   | Template, order no. 89094.2       |
| Mounting acc. excl.   | Mounting set, order no. 89911.0   |
| Colours               | see colour table                  |

## **SPECIFICATION TEXT**

Built in basin not grinded Laufen-SAVOY, sanitary ceramic dimensions 575 x 375 mm, inside dimensions of the basin 510 x 310 mm, oval

Without tap hole, overflow in front Special feature: overflow channel glazed Further options: glazed outer surface

Order no. 81894.5

## TECHNICAL DRAWINGS / S 1 : 20