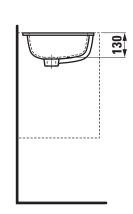

|
| of the basin          | 510 x 310 mm                      |
| Specification         | Charge 109 - without tap hole     |
| Special specification | Charge 155 – glazed outer surface |
| Weight                | 7,0 kg                            |
| Mounting acc. incl.   | Template, order no. 89094.2       |
| Mounting acc. excl.   | Mounting set, order no. 89911.0   |
| Colours               | see colour table                  |

## **SPECIFICATION TEXT**

Built in basin not grinded Laufen-SAVOY, sanitary ceramic dimensions 575 x 375 mm, inside dimensions of the basin 510 x 310 mm, oval

Without tap hole, overflow in front Special feature: overflow channel glazed Further options: glazed outer surface

Order no. 81894.5

## TECHNICAL DRAWINGS / S 1 : 20