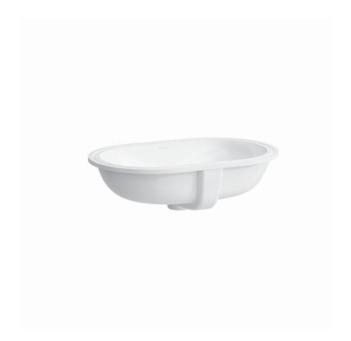

## Built in basin not grinded 81894.5

| TECHNICAL DATA        |                                   |
|-----------------------|-----------------------------------|
|                       |                                   |
| Order no.             | 81894.5                           |
| Dimensions            | 575 x 375 mm                      |
| Inside dimensions     |                                   |
| of the basin          | 510 x 310 mm                      |
| Specification         | Charge 109 - without tap hole     |
| Special specification | Charge 155 – glazed outer surface |
| Weight                | 7,0 kg                            |
| Mounting acc. incl.   | Template, order no. 89094.2       |
| Mounting acc. excl.   | Mounting set, order no. 89911.0   |
| Colours               | see colour table                  |

## **SPECIFICATION TEXT**

Built in basin not grinded Laufen-SAVOY, sanitary ceramic dimensions 575 x 375 mm, inside dimensions of the basin 510 x 310 mm, oval

Without tap hole, overflow in front Special feature: overflow channel glazed Further options: glazed outer surface