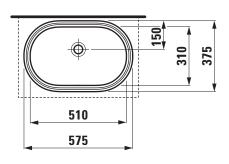

## Built in basin not grinded 81894.5

| TECHNICAL DATA        |                                   |
|-----------------------|-----------------------------------|
|                       |                                   |
| Order no.             | 81894.5                           |
| Dimensions            | 575 x 375 mm                      |
| Inside dimensions     |                                   |
| of the basin          | 510 x 310 mm                      |
| Specification         | Charge 109 - without tap hole     |
| Special specification | Charge 155 – glazed outer surface |
| Weight                | 7,0 kg                            |
| Mounting acc. incl.   | Template, order no. 89094.2       |
| Mounting acc. excl.   | Mounting set, order no. 89911.0   |
| Colours               | see colour table                  |

## **SPECIFICATION TEXT**

Built in basin not grinded Laufen-SAVOY, sanitary ceramic dimensions 575 x 375 mm, inside dimensions of the basin 510 x 310 mm, oval

Without tap hole, overflow in front Special feature: overflow channel glazed Further options: glazed outer surface

## TECHNICAL DRAWINGS / S 1 : 20