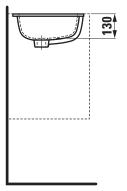

| 510 x 310 mm                      |
| Specification         | Charge 109 – without tap hole     |
| Special specification | Charge 155 – glazed outer surface |
| Weight                | 7,0 kg                            |
| Mounting acc. incl.   | Template, order no. 89094.2       |
| Mounting acc. excl.   | Mounting set, order no. 89911.0   |
| Colours               | see colour table                  |
|                       |                                   |

#### SPECIFICATION TEXT

Built in basin grinded Laufen-SAVOY, sanitary ceramic dimensions 575 x 375 mm, inside dimensions of the basin 510 x 310 mm, oval Without tap hole, overflow in front Special feature: overflow channel glazed Further options: glazed outer surface Order no. s1894.6

### TECHNICAL DRAWINGS / S 1 : 20







LAUFEN