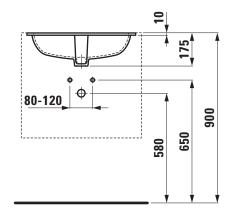

| 510 x 310 mm                      |
| Specification         | Charge 109 – without tap hole     |
| Special specification | Charge 155 – glazed outer surface |
| Weight                | 7,0 kg                            |
| Mounting acc. incl.   | Template, order no. 89094.2       |
| Mounting acc. excl.   | Mounting set, order no. 89911.0   |
| Colours               | see colour table                  |
|                       |                                   |

#### SPECIFICATION TEXT

Built in basin grinded Laufen-SAVOY, sanitary ceramic dimensions 575 x 375 mm, inside dimensions of the basin 510 x 310 mm, oval Without tap hole, overflow in front Special feature: overflow channel glazed Further options: glazed outer surface Order no. s1894.6

### TECHNICAL DRAWINGS / S 1 : 20







LAUFEN