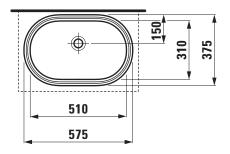

#### **TECHNICAL DATA**

| Order no.             | 81894.6                           |
|-----------------------|-----------------------------------|
| Dimensions            | 575 x 375 mm                      |
| Inside dimensions     |                                   |
| of the basin          | 510 x 310 mm                      |
| Specification         | Charge 109 – without tap hole     |
| Special specification | Charge 155 – glazed outer surface |
| Weight                | 7,0 kg                            |
| Mounting acc. incl.   | Template, order no. 89094.2       |
| Mounting acc. excl.   | Mounting set, order no. 89911.0   |
| Colours               | see colour table                  |
|                       |                                   |

#### SPECIFICATION TEXT

Built in basin grinded Laufen-SAVOY, sanitary ceramic dimensions 575 x 375 mm, inside dimensions of the basin 510 x 310 mm, oval Without tap hole, overflow in front Special feature: overflow channel glazed Further options: glazed outer surface Order no. s1894.6

### TECHNICAL DRAWINGS / S 1 : 20

LAUFEN