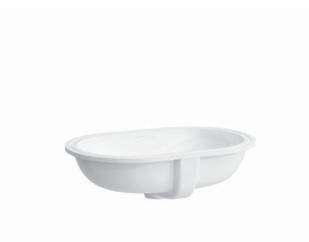

# Built in basin grinded 81894.6

#### SPECIFICATION TEXT

Built in basin grinded Laufen-SAVOY, sanitary ceramic dimensions 575 x 375 mm, inside dimensions of the basin 510 x 310 mm, oval Without tap hole, overflow in front Special feature: overflow channel glazed Further options: glazed outer surface Order no. s1894.6