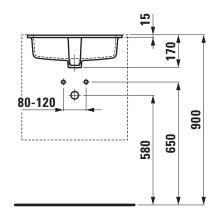

|
| of the basin          | 440 x 330 mm                      |
| Specification         | Charge 109 – without tap hole     |
| Special specification | Charge 155 – glazed outer surface |
| Weight                | 8,0 kg                            |
| Mounting acc. incl.   | Template, order no. 89094.3       |
| Mounting acc. excl.   | Mounting set, order no. 89911.0   |
| Colours               | see colour table                  |

## **SPECIFICATION TEXT**

Built in basin not grinded Laufen-SAVOY, sanitary ceramic dimensions 500 x 395 mm, inside dimensions of the basin 440 x 330 mm, angular  $\,$ 

Without tap hole, overflow in front Special feature: overflow channel glazed Further options: glazed outer surface

Order no. 81894.7

## TECHNICAL DRAWINGS / S 1 : 20