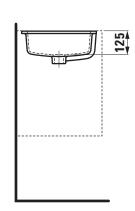

|
| of the basin          | 440 x 330 mm                      |
| Specification         | Charge 109 – without tap hole     |
| Special specification | Charge 155 – glazed outer surface |
| Weight                | 8,0 kg                            |
| Mounting acc. incl.   | Template, order no. 89094.3       |
| Mounting acc. excl.   | Mounting set, order no. 89911.0   |
| Colours               | see colour table                  |

## **SPECIFICATION TEXT**

Built in basin not grinded Laufen-SAVOY, sanitary ceramic dimensions 500 x 395 mm, inside dimensions of the basin 440 x 330 mm, angular  $\,$ 

Without tap hole, overflow in front Special feature: overflow channel glazed Further options: glazed outer surface

Order no. 81894.7

## TECHNICAL DRAWINGS / S 1 : 20