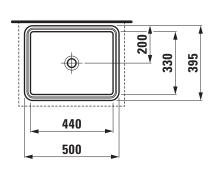

## Built in basin not grinded 81894.7

| TECHNICAL DATA        |                                   |
|-----------------------|-----------------------------------|
| Order no.             | 81894.7                           |
| Dimensions            | 500 x 395 mm                      |
| Inside dimensions     |                                   |
| of the basin          | 440 x 330 mm                      |
| Specification         | Charge 109 – without tap hole     |
| Special specification | Charge 155 – glazed outer surface |
| Weight                | 8,0 kg                            |
| Mounting acc. incl.   | Template, order no. 89094.3       |
| Mounting acc. excl.   | Mounting set, order no. 89911.0   |
| Colours               | see colour table                  |

## **SPECIFICATION TEXT**

Built in basin not grinded Laufen-SAVOY, sanitary ceramic dimensions 500 x 395 mm, inside dimensions of the basin 440 x 330 mm, angular  $\,$ 

Without tap hole, overflow in front Special feature: overflow channel glazed Further options: glazed outer surface

## TECHNICAL DRAWINGS / S 1 : 20