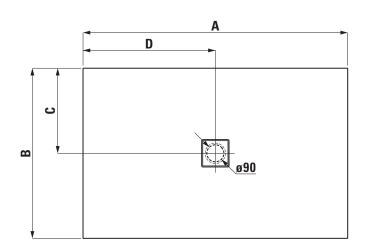

## **SET LAUFEN SOLUTIONS**

Shower tray MARBOND rectangular 21344.4 21544.5 21344.6 21544.6

| TECHNICAL DA        | ATA                                                                                         |                     |                                                                                                                                                                                                                                                                                      |
|---------------------|---------------------------------------------------------------------------------------------|---------------------|--------------------------------------------------------------------------------------------------------------------------------------------------------------------------------------------------------------------------------------------------------------------------------------|
| Order no.           | 21344.4, 21544.5 / 1400 mm<br>21344.6, 21544.6 / 1600 mm                                    | Mounting acc. excl. | Installation frame, adjustable height between 83-160 mm, order no. 29844.2                                                                                                                                                                                                           |
| Certified to        | EN 14257, EN 251                                                                            |                     | Antinoise set for the frame installation,                                                                                                                                                                                                                                            |
| Dimensions          | see table below                                                                             |                     | order no. 29898.9                                                                                                                                                                                                                                                                    |
| Depth               | 38 mm                                                                                       |                     | 3-D sealing tape:                                                                                                                                                                                                                                                                    |
| Specification       | Rectangular shower tray made of                                                             |                     | Sealing set 3,0 m, for sealed sides $\leq$ 3 m, includes 1 sealing tape (width 120 mm, length 3 m), 3-D inside corner for sealing (1 piece) and 2x 3 rm antinoise tape (width 30 mm), order no. 29564.2 Additional sealing set 2,0 m, for sealed sides $\geq$ 3 m, order no. 29564.7 |
|                     | Marbond (Gel Coat surface)                                                                  |                     |                                                                                                                                                                                                                                                                                      |
|                     | with Antislip, Class C (DIN 51097)                                                          |                     |                                                                                                                                                                                                                                                                                      |
|                     | Removable siphon cover                                                                      |                     |                                                                                                                                                                                                                                                                                      |
|                     | For floor-even installation or on floor installation                                        |                     |                                                                                                                                                                                                                                                                                      |
| Weight              | 21344.4 – 48,0 kg / 21544.5 – 67,5 kg                                                       |                     |                                                                                                                                                                                                                                                                                      |
|                     | 21344.6 – 62,0 kg / 21544.6 – 74,0 kg                                                       |                     |                                                                                                                                                                                                                                                                                      |
| Mounting acc. excl. | Mounting box type DN 50, height 100 mm incl.                                                |                     | 3-D sealing corners:                                                                                                                                                                                                                                                                 |
|                     | waste, Ø 90 mm without cover (pre-assembled)                                                |                     | Inside corner, 1 piece, order no. 29564.3                                                                                                                                                                                                                                            |
|                     | left, order no. 29004.3, right, order no. 29004.4                                           |                     | Outside corner for floor-even installation,                                                                                                                                                                                                                                          |
|                     | Mounting box type DN 40, height 75 mm incl.                                                 |                     | set 3 parts, order no. 29564.4                                                                                                                                                                                                                                                       |
|                     | waste, Ø 90 mm without cover (pre-assembled)                                                |                     | Dispersion sealing composition, tube 500 ml,                                                                                                                                                                                                                                         |
|                     | left, order no. 29003.3, right, order no. 29003.4                                           |                     | order no. 29564.5                                                                                                                                                                                                                                                                    |
|                     |                                                                                             |                     | Noise control band, order no. 29555.1                                                                                                                                                                                                                                                |
|                     | Waste DN 50, Ø 90 mm without cover,                                                         | Otherwise           | For customised Marbond shower trays                                                                                                                                                                                                                                                  |
|                     | order no. 29512.7                                                                           |                     | oder no. 21644.0 please use the order form.                                                                                                                                                                                                                                          |
|                     | Mounting box type DN 50, height 100 mm,                                                     | Colours             | 000 - White, 035 - Sand                                                                                                                                                                                                                                                              |
|                     | left, order no. 29004.1, right, order no. 29004.2<br>Mounting box type DN 40, height 75 mm, |                     |                                                                                                                                                                                                                                                                                      |

## TECHNICAL DRAWINGS / S 1 : 20

left, order no. 29003.1, right, order no. 29003.2