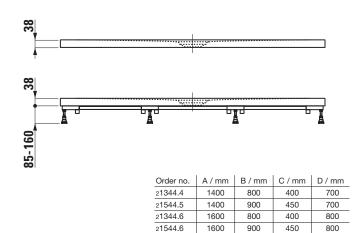

## **SET LAUFEN SOLUTIONS**

Shower tray MARBOND rectangular 21344.4 21544.5 21344.6 21544.6

| TECHNICAL DA        | ATA                                                                                         |                     |                                                                                                                                                                                                                                                                                      |
|---------------------|---------------------------------------------------------------------------------------------|---------------------|--------------------------------------------------------------------------------------------------------------------------------------------------------------------------------------------------------------------------------------------------------------------------------------|
| Order no.           | 21344.4, 21544.5 / 1400 mm<br>21344.6, 21544.6 / 1600 mm                                    | Mounting acc. excl. | Installation frame, adjustable height between 83-160 mm, order no. 29844.2                                                                                                                                                                                                           |
| Certified to        | EN 14257, EN 251                                                                            |                     | Antinoise set for the frame installation,                                                                                                                                                                                                                                            |
| Dimensions          | see table below                                                                             |                     | order no. 29898.9                                                                                                                                                                                                                                                                    |
| Depth               | 38 mm                                                                                       |                     | 3-D sealing tape:                                                                                                                                                                                                                                                                    |
| Specification       | Rectangular shower tray made of                                                             |                     | Sealing set 3,0 m, for sealed sides $\leq$ 3 m, includes 1 sealing tape (width 120 mm, length 3 m), 3-D inside corner for sealing (1 piece) and 2x 3 rm antinoise tape (width 30 mm), order no. 29564.2 Additional sealing set 2,0 m, for sealed sides $\geq$ 3 m, order no. 29564.7 |
|                     | Marbond (Gel Coat surface)                                                                  |                     |                                                                                                                                                                                                                                                                                      |
|                     | with Antislip, Class C (DIN 51097)                                                          |                     |                                                                                                                                                                                                                                                                                      |
|                     | Removable siphon cover                                                                      |                     |                                                                                                                                                                                                                                                                                      |
|                     | For floor-even installation or on floor installation                                        |                     |                                                                                                                                                                                                                                                                                      |
| Weight              | 21344.4 – 48,0 kg / 21544.5 – 67,5 kg                                                       |                     |                                                                                                                                                                                                                                                                                      |
|                     | 21344.6 – 62,0 kg / 21544.6 – 74,0 kg                                                       |                     |                                                                                                                                                                                                                                                                                      |
| Mounting acc. excl. | Mounting box type DN 50, height 100 mm incl.                                                |                     | 3-D sealing corners:                                                                                                                                                                                                                                                                 |
|                     | waste, Ø 90 mm without cover (pre-assembled)                                                |                     | Inside corner, 1 piece, order no. 29564.3                                                                                                                                                                                                                                            |
|                     | left, order no. 29004.3, right, order no. 29004.4                                           |                     | Outside corner for floor-even installation,                                                                                                                                                                                                                                          |
|                     | Mounting box type DN 40, height 75 mm incl.                                                 |                     | set 3 parts, order no. 29564.4                                                                                                                                                                                                                                                       |
|                     | waste, Ø 90 mm without cover (pre-assembled)                                                |                     | Dispersion sealing composition, tube 500 ml,                                                                                                                                                                                                                                         |
|                     | left, order no. 29003.3, right, order no. 29003.4                                           |                     | order no. 29564.5                                                                                                                                                                                                                                                                    |
|                     |                                                                                             |                     | Noise control band, order no. 29555.1                                                                                                                                                                                                                                                |
|                     | Waste DN 50, Ø 90 mm without cover,                                                         | Otherwise           | For customised Marbond shower trays                                                                                                                                                                                                                                                  |
|                     | order no. 29512.7                                                                           |                     | oder no. 21644.0 please use the order form.                                                                                                                                                                                                                                          |
|                     | Mounting box type DN 50, height 100 mm,                                                     | Colours             | 000 - White, 035 - Sand                                                                                                                                                                                                                                                              |
|                     | left, order no. 29004.1, right, order no. 29004.2<br>Mounting box type DN 40, height 75 mm, |                     |                                                                                                                                                                                                                                                                                      |

## TECHNICAL DRAWINGS / S 1 : 20

left, order no. 29003.1, right, order no. 29003.2