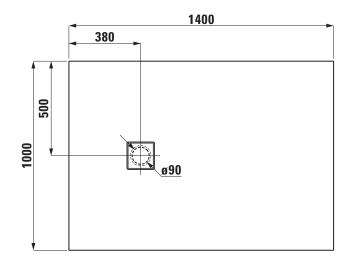

## **SET LAUFEN SOLUTIONS**

Shower tray MARBOND rectangular 21344.5

| TECHNICAL DA        | ATA                                                  |                     |                                                                                                                                        |
|---------------------|------------------------------------------------------|---------------------|----------------------------------------------------------------------------------------------------------------------------------------|
| Order no.           | 21344.5                                              | Mounting acc. excl. | Installation frame, adjustable height between                                                                                          |
| Certified to        | EN 14257, EN 251                                     |                     | 83-160 mm, order no. 29844.2                                                                                                           |
| Dimensions          | 1400 x 1000 mm                                       |                     | Antinoise set for the frame installation,                                                                                              |
| Depth               | 38 mm                                                |                     | order no. 29898.9                                                                                                                      |
| Specification       | Rectangular shower tray made of                      |                     | 3-D sealing tape:                                                                                                                      |
|                     | Marbond (Gel Coat surface)                           |                     | Sealing set 3,0 m, for sealed sides ≤ 3 m, includes 1 sealing tape (width 120 mm, length 3 m), 3-D inside corner for sealing (1 piece) |
|                     | with Antislip, Class C (DIN 51097)                   |                     |                                                                                                                                        |
|                     | Removable siphon cover, stainless steel              |                     |                                                                                                                                        |
|                     | For floor-even installation or on floor installation |                     | and 2x 3 rm antinoise tape (width 30 mm),                                                                                              |
| Weight              | 64,0 kg                                              |                     | order no. 29564.2                                                                                                                      |
| Mounting acc. excl. | Mounting box type DN 50, height 100 mm incl.         |                     | Additional sealing set 2,0 m, for sealed                                                                                               |
|                     | waste, Ø 90 mm without cover (pre-assembled)         |                     | sides ≥ 3 m, order no. 29564.7                                                                                                         |
|                     | left, order no. 29004.3, right, order no. 29004.4    |                     | 3-D sealing corners:                                                                                                                   |
|                     | Mounting box type DN 40, height 75 mm incl.          |                     | Inside corner, 1 piece, order no. 29564.3                                                                                              |
|                     | waste, Ø 90 mm without cover (pre-assembled)         |                     | Outside corner for floor-even installation,                                                                                            |
|                     | left, order no. 29003.3, right, order no. 29003.4    |                     | set 3 parts, order no. 29564.4                                                                                                         |
|                     |                                                      |                     | Dispersion sealing composition, tube 500 ml,                                                                                           |
|                     | Waste DN 50, Ø 90 mm without cover,                  |                     | order no. 29564.5                                                                                                                      |
|                     | order no. 29512.7                                    |                     | Noise control band, order no. 29555.1                                                                                                  |
|                     | Mounting box type DN 50, height 100 mm,              | Otherwise           | For customised Marbond shower trays                                                                                                    |
|                     | left, order no. 29004.1, right, order no. 29004.2    |                     | oder no. 21644.0 please use the order form.                                                                                            |
|                     | Mounting box type DN 40, height 75 mm,               | Colours             | 000 - White, 035 - Sand                                                                                                                |
|                     | left, order no. 29003.1, right, order no. 29003.2    |                     |                                                                                                                                        |

## TECHNICAL DRAWINGS / S 1 : 20

LAUFEN