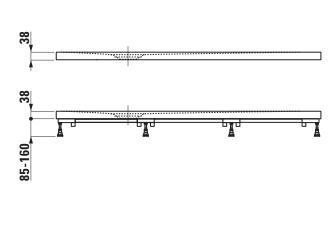

## **SET LAUFEN SOLUTIONS**

Shower tray MARBOND rectangular 21344.5

| TECHNICAL DA        | ATA                                                  |                     |                                                                                                                                        |
|---------------------|------------------------------------------------------|---------------------|----------------------------------------------------------------------------------------------------------------------------------------|
| Order no.           | 21344.5                                              | Mounting acc. excl. | Installation frame, adjustable height between                                                                                          |
| Certified to        | EN 14257, EN 251                                     |                     | 83-160 mm, order no. 29844.2                                                                                                           |
| Dimensions          | 1400 x 1000 mm                                       |                     | Antinoise set for the frame installation,                                                                                              |
| Depth               | 38 mm                                                |                     | order no. 29898.9                                                                                                                      |
| Specification       | Rectangular shower tray made of                      |                     | 3-D sealing tape:                                                                                                                      |
|                     | Marbond (Gel Coat surface)                           |                     | Sealing set 3,0 m, for sealed sides ≤ 3 m, includes 1 sealing tape (width 120 mm, length 3 m), 3-D inside corner for sealing (1 piece) |
|                     | with Antislip, Class C (DIN 51097)                   |                     |                                                                                                                                        |
|                     | Removable siphon cover, stainless steel              |                     |                                                                                                                                        |
|                     | For floor-even installation or on floor installation |                     | and 2x 3 rm antinoise tape (width 30 mm),                                                                                              |
| Weight              | 64,0 kg                                              |                     | order no. 29564.2                                                                                                                      |
| Mounting acc. excl. | Mounting box type DN 50, height 100 mm incl.         |                     | Additional sealing set 2,0 m, for sealed                                                                                               |
|                     | waste, Ø 90 mm without cover (pre-assembled)         |                     | sides ≥ 3 m, order no. 29564.7                                                                                                         |
|                     | left, order no. 29004.3, right, order no. 29004.4    |                     | 3-D sealing corners:                                                                                                                   |
|                     | Mounting box type DN 40, height 75 mm incl.          |                     | Inside corner, 1 piece, order no. 29564.3                                                                                              |
|                     | waste, Ø 90 mm without cover (pre-assembled)         |                     | Outside corner for floor-even installation,                                                                                            |
|                     | left, order no. 29003.3, right, order no. 29003.4    |                     | set 3 parts, order no. 29564.4                                                                                                         |
|                     |                                                      |                     | Dispersion sealing composition, tube 500 ml,                                                                                           |
|                     | Waste DN 50, Ø 90 mm without cover,                  |                     | order no. 29564.5                                                                                                                      |
|                     | order no. 29512.7                                    |                     | Noise control band, order no. 29555.1                                                                                                  |
|                     | Mounting box type DN 50, height 100 mm,              | Otherwise           | For customised Marbond shower trays                                                                                                    |
|                     | left, order no. 29004.1, right, order no. 29004.2    |                     | oder no. 21644.0 please use the order form.                                                                                            |
|                     | Mounting box type DN 40, height 75 mm,               | Colours             | 000 - White, 035 - Sand                                                                                                                |
|                     | left, order no. 29003.1, right, order no. 29003.2    |                     |                                                                                                                                        |

## TECHNICAL DRAWINGS / S 1 : 20

LAUFEN