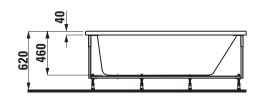

## Bathtub fitted version 22250.1

| <b>TECHNICAL DA</b>   | TA                                                   |                     |                                             |
|-----------------------|------------------------------------------------------|---------------------|---------------------------------------------|
| Order no.             | 22250.1                                              | Weight              | Charge 000 – 30,0 kg                        |
| Certified to          | EN 14516 (EN 198), EN 232, EN 12764                  |                     | Charge 620 - 621 – 51,0 kg                  |
| Dimensions            | 1700 x 700 mm                                        | Mounting acc. incl. | Charge 620 - 621 - waste and overflow,      |
| Depth                 | 460 mm                                               |                     | chromed                                     |
| Use capacity          | 140 litre (total: 210 litre)                         | Mounting acc. excl. | Charge 000 - waste and overflow, chromed    |
| Specification         | Bathtub made of sanitary acrylic of 4-5 mm           |                     | order no. 29511.0                           |
|                       | Fitted version, without panel                        |                     | Charge 000 - combined water inlet and over- |
|                       | With aluminium frame and standard wall fixing        |                     | flow, chromed, order no. 29511.1            |
|                       | elements                                             |                     | Charge 620 - 621 - combined water inlet and |
|                       | Charge 000 - without whirl system, without           |                     | overflow, chromed, order no. 29511.2        |
|                       | waste and overflow                                   |                     | Exclusive anchors and strip clamps          |
| Special specification | Bathtub with whirl system,                           |                     | order no. 29553.7                           |
|                       | without disinfection system, with pneumatic control: |                     | Noise control band, order no. 29555.1       |
|                       | Charge 620 – Whirlpool with air massage              | Colours             | 000 – White                                 |
|                       | Charge 621 – Whirlpool with hydro massage            |                     | 049 – Pergamon                              |
|                       |                                                      |                     | 300 - White anti-bacterial                  |

## TECHNICAL DRAWINGS / S 1 : 40

349 - Pergamon anti-bacterial

L众UFEN