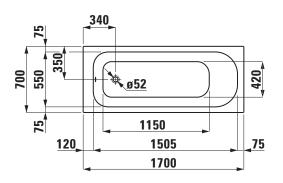

## Bathtub fitted version 22250.1

| <b>TECHNICAL DA</b>   | TA                                                   |                     |                                             |
|-----------------------|------------------------------------------------------|---------------------|---------------------------------------------|
| Order no.             | 22250.1                                              | Weight              | Charge 000 – 30,0 kg                        |
| Certified to          | EN 14516 (EN 198), EN 232, EN 12764                  |                     | Charge 620 - 621 – 51,0 kg                  |
| Dimensions            | 1700 x 700 mm                                        | Mounting acc. incl. | Charge 620 - 621 - waste and overflow,      |
| Depth                 | 460 mm                                               |                     | chromed                                     |
| Use capacity          | 140 litre (total: 210 litre)                         | Mounting acc. excl. | Charge 000 - waste and overflow, chromed    |
| Specification         | Bathtub made of sanitary acrylic of 4-5 mm           |                     | order no. 29511.0                           |
|                       | Fitted version, without panel                        |                     | Charge 000 - combined water inlet and over- |
|                       | With aluminium frame and standard wall fixing        |                     | flow, chromed, order no. 29511.1            |
|                       | elements                                             |                     | Charge 620 - 621 - combined water inlet and |
|                       | Charge 000 - without whirl system, without           |                     | overflow, chromed, order no. 29511.2        |
|                       | waste and overflow                                   |                     | Exclusive anchors and strip clamps          |
| Special specification | Bathtub with whirl system,                           |                     | order no. 29553.7                           |
|                       | without disinfection system, with pneumatic control: |                     | Noise control band, order no. 29555.1       |
|                       | Charge 620 – Whirlpool with air massage              | Colours             | 000 – White                                 |
|                       | Charge 621 – Whirlpool with hydro massage            |                     | 049 – Pergamon                              |
|                       |                                                      |                     | 300 - White anti-bacterial                  |

## TECHNICAL DRAWINGS / S 1 : 40

349 - Pergamon anti-bacterial

L众UFEN