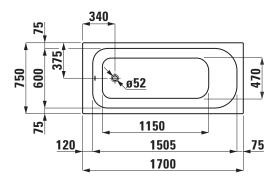

## Bathtub fitted version 22350.1

| <b>TECHNICAL DA</b>   | TA                                                   |                     |                                             |
|-----------------------|------------------------------------------------------|---------------------|---------------------------------------------|
| Order no.             | 22350.1                                              | Weight              | Charge 000 – 33,0 kg                        |
| Certified to          | EN 14516 (EN 198), EN 232, EN 12764                  |                     | Charge 620 - 621 – 48,0 kg                  |
| Dimensions            | 1700 x 750 mm                                        | Mounting acc. incl. | Charge 620 - 621 - waste and overflow,      |
| Depth                 | 460 mm                                               |                     | chromed                                     |
| Use capacity          | 155 litre (total: 225 litre)                         | Mounting acc. excl. | Charge 000 - waste and overflow, chromed    |
| Specification         | Bathtub made of sanitary acrylic of 4-5 mm           |                     | order no. 29511.0                           |
|                       | Fitted version, without panel                        |                     | Charge 000 - combined water inlet and over- |
|                       | With aluminium frame and standard wall fixing        |                     | flow, chromed, order no. 29511.1            |
|                       | elements                                             |                     | Charge 620 - 621 - combined water inlet and |
|                       | Charge 000 – without whirl system, without           |                     | overflow, chromed, order no. 29511.2        |
|                       | waste and overflow                                   |                     | Exclusive anchors and strip clamps          |
| Special specification | Bathtub with whirl system,                           |                     | order no. 29553.7                           |
|                       | without disinfection system, with pneumatic control: |                     | Noise control band, order no. 29555.1       |
|                       | Charge 620 – Whirlpool with air massage              | Colours             | 000 – White                                 |
|                       | Charge 621 – Whirlpool with hydro massage            |                     | 049 – Pergamon                              |
|                       |                                                      |                     | 300 – White anti-bacterial                  |

## TECHNICAL DRAWINGS / S 1 : 40

349 - Pergamon anti-bacterial