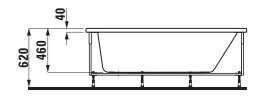

## Bathtub fitted version 22350.1

| <b>TECHNICAL DA</b>   | TA                                                   |                     |                                             |
|-----------------------|------------------------------------------------------|---------------------|---------------------------------------------|
| Order no.             | 22350.1                                              | Weight              | Charge 000 – 33,0 kg                        |
| Certified to          | EN 14516 (EN 198), EN 232, EN 12764                  |                     | Charge 620 - 621 – 48,0 kg                  |
| Dimensions            | 1700 x 750 mm                                        | Mounting acc. incl. | Charge 620 - 621 - waste and overflow,      |
| Depth                 | 460 mm                                               |                     | chromed                                     |
| Use capacity          | 155 litre (total: 225 litre)                         | Mounting acc. excl. | Charge 000 - waste and overflow, chromed    |
| Specification         | Bathtub made of sanitary acrylic of 4-5 mm           |                     | order no. 29511.0                           |
|                       | Fitted version, without panel                        |                     | Charge 000 - combined water inlet and over- |
|                       | With aluminium frame and standard wall fixing        |                     | flow, chromed, order no. 29511.1            |
|                       | elements                                             |                     | Charge 620 - 621 - combined water inlet and |
|                       | Charge 000 – without whirl system, without           |                     | overflow, chromed, order no. 29511.2        |
|                       | waste and overflow                                   |                     | Exclusive anchors and strip clamps          |
| Special specification | Bathtub with whirl system,                           |                     | order no. 29553.7                           |
|                       | without disinfection system, with pneumatic control: |                     | Noise control band, order no. 29555.1       |
|                       | Charge 620 – Whirlpool with air massage              | Colours             | 000 – White                                 |
|                       | Charge 621 – Whirlpool with hydro massage            |                     | 049 – Pergamon                              |
|                       |                                                      |                     | 300 – White anti-bacterial                  |

## TECHNICAL DRAWINGS / S 1 : 40

349 - Pergamon anti-bacterial