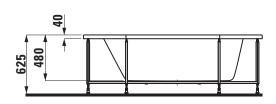

## TECHNICAL DRAWINGS / S 1 : 40

## **SET LAUFEN SOLUTIONS**

Bathtub fitted version 22552.1

| Order no.             | 22552.1                                              | Weight              | Charge 000 - 31,0 kg                        |
|-----------------------|------------------------------------------------------|---------------------|---------------------------------------------|
| Certified to          | EN 14516 (EN 198), EN 232, EN 12764                  |                     | Charge 005 - 621 - 49,0 kg                  |
| Dimensions            | 1900 x 900 mm                                        | Mounting acc. incl. | Charge 005 - 621 - waste and overflow,      |
| Depth                 | 480 mm                                               |                     | chromed                                     |
| Use capacity          | 175 litre (total: 245 litre)                         | Mounting acc. excl. | Charge 000 - waste and overflow, chromed    |
| Specification         | Bathtub made of sanitary acrylic of 4-5 mm           |                     | order no. 29511.0                           |
|                       | Fitted version, without panel                        |                     | Charge 000 - combined water inlet and over- |
|                       | With aluminium frame and standard wall fixing        |                     | flow, chromed, order no. 29511.1            |
|                       | elements                                             |                     | Charge 005 - 621 - combined water inlet and |
|                       | Charge 000 - without whirl system, without           |                     | overflow, chromed, order no. 29511.2        |
|                       | waste and overflow                                   |                     | Exclusive anchors and strip clamps          |
| Special specification | Bathtub with whirl system,                           |                     | order no. 29553.7                           |
|                       | without disinfection system, with pneumatic control: |                     | Noise control band, order no. 29555.1       |
|                       | Charge 620 - Whirlpool with air massage              | Colours             | 000 – White                                 |
|                       | Charge 621 - Whirlpool with hydro massage            |                     | 049 - Pergamon                              |
|                       | with disinfection system and electronic control:     |                     | 300 - White anti-bacterial                  |
|                       | Charge 005 - Whirlpool with air and hydro            |                     | 349 - Pergamon anti-bacterial               |
|                       | massage                                              |                     |                                             |
|                       | Charge 050 - Whirlpool with air and hydro            |                     |                                             |
|                       | massage and hydro heating                            |                     |                                             |
|                       | Charge 055 - Whirlpool with air and hydro            |                     |                                             |
|                       | massage, hydro heating and underwater lighting       |                     |                                             |
|                       | Charge 500 - Whirlpool with air and hydro            |                     |                                             |
|                       | massage and underwater lighting                      |                     |                                             |