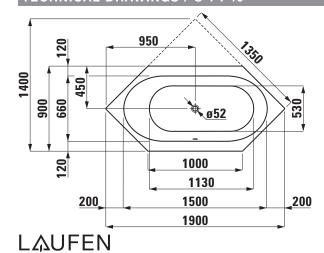

## TECHNICAL DRAWINGS / S 1 : 40

## **SET LAUFEN SOLUTIONS**

Bathtub fitted version 22552.1

| Order no.             | 22552.1                                              | Weight              | Charge 000 - 31,0 kg                        |
|-----------------------|------------------------------------------------------|---------------------|---------------------------------------------|
| Certified to          | EN 14516 (EN 198), EN 232, EN 12764                  |                     | Charge 005 - 621 - 49,0 kg                  |
| Dimensions            | 1900 x 900 mm                                        | Mounting acc. incl. | Charge 005 - 621 - waste and overflow,      |
| Depth                 | 480 mm                                               |                     | chromed                                     |
| Use capacity          | 175 litre (total: 245 litre)                         | Mounting acc. excl. | Charge 000 - waste and overflow, chromed    |
| Specification         | Bathtub made of sanitary acrylic of 4-5 mm           |                     | order no. 29511.0                           |
|                       | Fitted version, without panel                        |                     | Charge 000 - combined water inlet and over- |
|                       | With aluminium frame and standard wall fixing        |                     | flow, chromed, order no. 29511.1            |
|                       | elements                                             |                     | Charge 005 - 621 - combined water inlet and |
|                       | Charge 000 - without whirl system, without           |                     | overflow, chromed, order no. 29511.2        |
|                       | waste and overflow                                   |                     | Exclusive anchors and strip clamps          |
| Special specification | Bathtub with whirl system,                           |                     | order no. 29553.7                           |
|                       | without disinfection system, with pneumatic control: |                     | Noise control band, order no. 29555.1       |
|                       | Charge 620 - Whirlpool with air massage              | Colours             | 000 – White                                 |
|                       | Charge 621 - Whirlpool with hydro massage            |                     | 049 - Pergamon                              |
|                       | with disinfection system and electronic control:     |                     | 300 - White anti-bacterial                  |
|                       | Charge 005 - Whirlpool with air and hydro            |                     | 349 - Pergamon anti-bacterial               |
|                       | massage                                              |                     |                                             |
|                       | Charge 050 - Whirlpool with air and hydro            |                     |                                             |
|                       | massage and hydro heating                            |                     |                                             |
|                       | Charge 055 - Whirlpool with air and hydro            |                     |                                             |
|                       | massage, hydro heating and underwater lighting       |                     |                                             |
|                       | Charge 500 - Whirlpool with air and hydro            |                     |                                             |
|                       | massage and underwater lighting                      |                     |                                             |