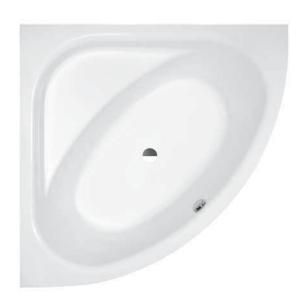

## Bathtub drop-in version, for corner 24250.0

| Order no.     | 24250.0                                           | Mounting acc. excl. | Feet solution with standard wall fixing elements, order no. 29449.3 Waste and overflow, chromed, order no. 29511.0 Combined water inlet and overflow, chromed order no. 29511.1 Exclusive anchors and strip clamps order no. 29553.7 |
|---------------|---------------------------------------------------|---------------------|--------------------------------------------------------------------------------------------------------------------------------------------------------------------------------------------------------------------------------------|
| Certified to  | EN 14516 (EN 198), EN 232                         |                     |                                                                                                                                                                                                                                      |
| Dimensions    | 1400 x 1400 mm                                    |                     |                                                                                                                                                                                                                                      |
| Depth         | 460 mm                                            |                     |                                                                                                                                                                                                                                      |
| Use capacity  | 180 litre (total: 250 litre)                      |                     |                                                                                                                                                                                                                                      |
| Specification | Bathtub made of sanitary acrylic of 4-5 mm        |                     |                                                                                                                                                                                                                                      |
|               | Drop-in version for the corner, without frame     |                     |                                                                                                                                                                                                                                      |
|               | With aluminium profiles for feet solution LAUFEN, |                     |                                                                                                                                                                                                                                      |
|               | order no. 29449.3                                 |                     | Noise control band, order no. 29555.1                                                                                                                                                                                                |
|               | Charge 000 - without whirl system, without        |                     | Styrofoam carrier for bathtub                                                                                                                                                                                                        |
|               | waste and overflow                                |                     | with 3 corners and round front, order no. 29562.7                                                                                                                                                                                    |
| Weight        | 33,0 kg                                           |                     | with 5 corners, order no. 29562.8                                                                                                                                                                                                    |
|               |                                                   |                     | Fixing foam for styrofoam carrier,                                                                                                                                                                                                   |
|               |                                                   |                     | order no. 29550.0                                                                                                                                                                                                                    |
|               |                                                   | Colours             | 000 – White                                                                                                                                                                                                                          |
|               |                                                   |                     | 049 - Pergamon                                                                                                                                                                                                                       |
|               |                                                   |                     | 300 - White anti-bacterial                                                                                                                                                                                                           |
|               |                                                   |                     | 349 - Pergamon anti-bacterial                                                                                                                                                                                                        |