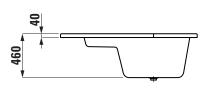

## Bathtub drop-in version, for corner 24250.0

| Order no.     | 24250.0                                           | Mounting acc. excl. | Feet solution with standard wall fixing elements, order no. 29449.3 Waste and overflow, chromed, order no. 29511.0 Combined water inlet and overflow, chromed order no. 29511.1 Exclusive anchors and strip clamps order no. 29553.7 |
|---------------|---------------------------------------------------|---------------------|--------------------------------------------------------------------------------------------------------------------------------------------------------------------------------------------------------------------------------------|
| Certified to  | EN 14516 (EN 198), EN 232                         |                     |                                                                                                                                                                                                                                      |
| Dimensions    | 1400 x 1400 mm                                    |                     |                                                                                                                                                                                                                                      |
| Depth         | 460 mm                                            |                     |                                                                                                                                                                                                                                      |
| Use capacity  | 180 litre (total: 250 litre)                      |                     |                                                                                                                                                                                                                                      |
| Specification | Bathtub made of sanitary acrylic of 4-5 mm        |                     |                                                                                                                                                                                                                                      |
|               | Drop-in version for the corner, without frame     |                     |                                                                                                                                                                                                                                      |
|               | With aluminium profiles for feet solution LAUFEN, |                     |                                                                                                                                                                                                                                      |
|               | order no. 29449.3                                 |                     | Noise control band, order no. 29555.1                                                                                                                                                                                                |
|               | Charge 000 - without whirl system, without        |                     | Styrofoam carrier for bathtub                                                                                                                                                                                                        |
|               | waste and overflow                                |                     | with 3 corners and round front, order no. 29562.7                                                                                                                                                                                    |
| Weight        | 33,0 kg                                           |                     | with 5 corners, order no. 29562.8                                                                                                                                                                                                    |
|               |                                                   |                     | Fixing foam for styrofoam carrier,                                                                                                                                                                                                   |
|               |                                                   |                     | order no. 29550.0                                                                                                                                                                                                                    |
|               |                                                   | Colours             | 000 – White                                                                                                                                                                                                                          |
|               |                                                   |                     | 049 - Pergamon                                                                                                                                                                                                                       |
|               |                                                   |                     | 300 - White anti-bacterial                                                                                                                                                                                                           |
|               |                                                   |                     | 349 - Pergamon anti-bacterial                                                                                                                                                                                                        |

## TECHNICAL DRAWINGS / S 1 : 40