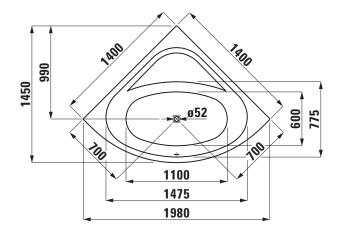

## Bathtub drop-in version, for corner 24250.0

| Order no.     | 24250.0                                           | Mounting acc. excl. | Feet solution with standard wall fixing elements, order no. 29449.3 Waste and overflow, chromed, order no. 29511.0 Combined water inlet and overflow, chromed order no. 29511.1 Exclusive anchors and strip clamps order no. 29553.7 |
|---------------|---------------------------------------------------|---------------------|--------------------------------------------------------------------------------------------------------------------------------------------------------------------------------------------------------------------------------------|
| Certified to  | EN 14516 (EN 198), EN 232                         |                     |                                                                                                                                                                                                                                      |
| Dimensions    | 1400 x 1400 mm                                    |                     |                                                                                                                                                                                                                                      |
| Depth         | 460 mm                                            |                     |                                                                                                                                                                                                                                      |
| Use capacity  | 180 litre (total: 250 litre)                      |                     |                                                                                                                                                                                                                                      |
| Specification | Bathtub made of sanitary acrylic of 4-5 mm        |                     |                                                                                                                                                                                                                                      |
|               | Drop-in version for the corner, without frame     |                     |                                                                                                                                                                                                                                      |
|               | With aluminium profiles for feet solution LAUFEN, |                     |                                                                                                                                                                                                                                      |
|               | order no. 29449.3                                 |                     | Noise control band, order no. 29555.1                                                                                                                                                                                                |
|               | Charge 000 - without whirl system, without        |                     | Styrofoam carrier for bathtub                                                                                                                                                                                                        |
|               | waste and overflow                                |                     | with 3 corners and round front, order no. 29562.7                                                                                                                                                                                    |
| Weight        | 33,0 kg                                           |                     | with 5 corners, order no. 29562.8                                                                                                                                                                                                    |
|               |                                                   |                     | Fixing foam for styrofoam carrier,                                                                                                                                                                                                   |
|               |                                                   |                     | order no. 29550.0                                                                                                                                                                                                                    |
|               |                                                   | Colours             | 000 – White                                                                                                                                                                                                                          |
|               |                                                   |                     | 049 - Pergamon                                                                                                                                                                                                                       |
|               |                                                   |                     | 300 - White anti-bacterial                                                                                                                                                                                                           |
|               |                                                   |                     | 349 - Pergamon anti-bacterial                                                                                                                                                                                                        |

## TECHNICAL DRAWINGS / S 1 : 40