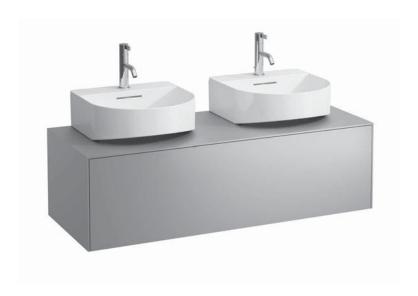

## Drawer element with 2 cut outs 40545.4

| TECHNICAL DATA     |                                                                                                                                                              |                     |                                                                                                                                                                                                            |
|--------------------|--------------------------------------------------------------------------------------------------------------------------------------------------------------|---------------------|------------------------------------------------------------------------------------------------------------------------------------------------------------------------------------------------------------|
| Order no.          | 40545.4 / 1 drawer                                                                                                                                           | Accessories excl.   | Space saving siphon, order no. 89424.0                                                                                                                                                                     |
| Dimensions (WxHxD) | 1177 x 341 x 457 mm                                                                                                                                          | Mounting acc. incl. | Installation set for furniture, order no. 491114.0,                                                                                                                                                        |
| Matching for       | Washbasin, order no. 81634.1                                                                                                                                 |                     | 49301.5                                                                                                                                                                                                    |
| Specification      | Body/Front – particle board, inside melamine dark grey on the outsides MDF panels 6 mm, lacquered Top – lacquered MDF or ceramic stoneware with marble optic | Ü                   | The walls installed on must meet the requirements of the furniture in terms of weight and the supplied fastening elements. If this cannot be guaranteed another method of installation needs to be chosen. |
|                    | with 16 mm top 2 cut outs 1 push and pull full extension drawer (soft-close mechanism)                                                                       | Colours             | 040 - Gold (laquered MDF top) 041 - Copper (laquered MDF top) 042 - Titanium (laquered MDF top) 140 - Gold / Nero marquina (ceramic top)                                                                   |
| Weight             | with MDF top – 39,5 kg<br>with ceramic top – 45,5 kg                                                                                                         |                     | 141 - Copper / Nero marquina (ceramic top)<br>142 - Titanium / Nero marquina (ceramic top)                                                                                                                 |