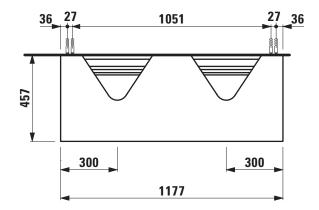

## Drawer element with 2 cut outs 40545.4

| TECHNICAL DATA     |                                                                                                                                                              |                     |                                                                                                                                                                                                            |
|--------------------|--------------------------------------------------------------------------------------------------------------------------------------------------------------|---------------------|------------------------------------------------------------------------------------------------------------------------------------------------------------------------------------------------------------|
| Order no.          | 40545.4 / 1 drawer                                                                                                                                           | Accessories excl.   | Space saving siphon, order no. 89424.0                                                                                                                                                                     |
| Dimensions (WxHxD) | 1177 x 341 x 457 mm                                                                                                                                          | Mounting acc. incl. | Installation set for furniture, order no. 491114.0,                                                                                                                                                        |
| Matching for       | Washbasin, order no. 81634.1                                                                                                                                 |                     | 49301.5                                                                                                                                                                                                    |
| Specification      | Body/Front – particle board, inside melamine dark grey on the outsides MDF panels 6 mm, lacquered Top – lacquered MDF or ceramic stoneware with marble optic | Ü                   | The walls installed on must meet the requirements of the furniture in terms of weight and the supplied fastening elements. If this cannot be guaranteed another method of installation needs to be chosen. |
|                    | with 16 mm top 2 cut outs 1 push and pull full extension drawer (soft-close mechanism)                                                                       | Colours             | 040 - Gold (laquered MDF top) 041 - Copper (laquered MDF top) 042 - Titanium (laquered MDF top) 140 - Gold / Nero marquina (ceramic top)                                                                   |
| Weight             | with MDF top – 39,5 kg<br>with ceramic top – 45,5 kg                                                                                                         |                     | 141 - Copper / Nero marquina (ceramic top)<br>142 - Titanium / Nero marquina (ceramic top)                                                                                                                 |

## TECHNICAL DRAWINGS / S 1 : 20