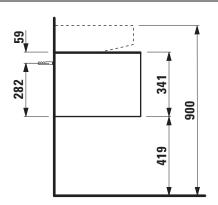

## Drawer element with 2 cut outs 40545.4

| TECHNICAL DATA     |                                                                                                                                                              |                     |                                                                                                                                                                                                            |
|--------------------|--------------------------------------------------------------------------------------------------------------------------------------------------------------|---------------------|------------------------------------------------------------------------------------------------------------------------------------------------------------------------------------------------------------|
| Order no.          | 40545.4 / 1 drawer                                                                                                                                           | Accessories excl.   | Space saving siphon, order no. 89424.0                                                                                                                                                                     |
| Dimensions (WxHxD) | 1177 x 341 x 457 mm                                                                                                                                          | Mounting acc. incl. | Installation set for furniture, order no. 491114.0,                                                                                                                                                        |
| Matching for       | Washbasin, order no. 81634.1                                                                                                                                 |                     | 49301.5                                                                                                                                                                                                    |
| Specification      | Body/Front – particle board, inside melamine dark grey on the outsides MDF panels 6 mm, lacquered Top – lacquered MDF or ceramic stoneware with marble optic | Ü                   | The walls installed on must meet the requirements of the furniture in terms of weight and the supplied fastening elements. If this cannot be guaranteed another method of installation needs to be chosen. |
|                    | with 16 mm top 2 cut outs 1 push and pull full extension drawer (soft-close mechanism)                                                                       | Colours             | 040 - Gold (laquered MDF top) 041 - Copper (laquered MDF top) 042 - Titanium (laquered MDF top) 140 - Gold / Nero marquina (ceramic top)                                                                   |
| Weight             | with MDF top – 39,5 kg<br>with ceramic top – 45,5 kg                                                                                                         |                     | 141 - Copper / Nero marquina (ceramic top)<br>142 - Titanium / Nero marquina (ceramic top)                                                                                                                 |

## TECHNICAL DRAWINGS / S 1 : 20